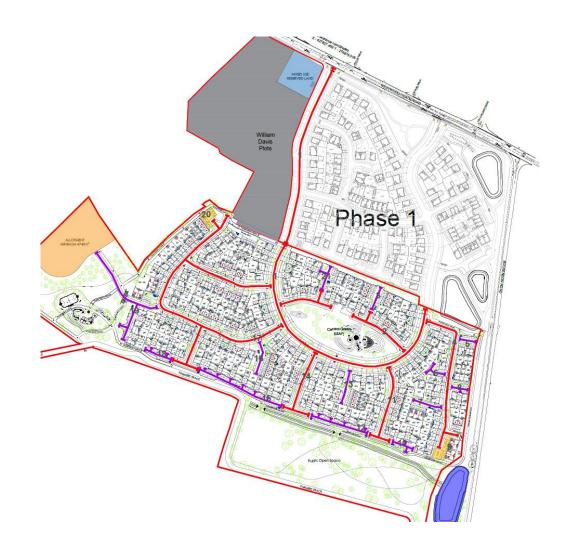

#### **Schedule of Remaining Works to Parcel**

| Plan<br>Ref | Description    | Remaining Works                                | Is a Third Party<br>Responsible for<br>Completing? | Forecast Date for Works Completion |
|-------------|----------------|------------------------------------------------|----------------------------------------------------|------------------------------------|
| 1           | Adoptable Road | Complete final surfacing & Highway Landscaping | NO                                                 | Q4 29                              |
| 2           | Adoptable Road | Complete final surfacing                       | NO                                                 | Q2 26                              |
| 3           | Private Drive  | Complete final surfacing                       | NO                                                 | Q2 26                              |
| 4           | Adoptable Road | Complete final surfacing & Highway Landscaping | NO                                                 | Q4 26                              |
| 5           | Private Drive  | Complete final surfacing                       | NO                                                 | Q4 25                              |
| 6           | Private Drive  | Complete final surfacing                       | NO                                                 | Q1 26                              |
| 7           | Private Drive  | Complete final surfacing                       | NO                                                 | Q2 26                              |
| 8           | Private Drive  | Complete final surfacing                       | NO                                                 | Q1 26                              |
| 9           | Parking Court  | Complete final surfacing                       | NO                                                 | Q3 26                              |
| 10          | Private Drive  | Complete final surfacing                       | NO                                                 | Q3 26                              |
| 11          | Adoptable Road | Complete final surfacing & Highway Landscaping | NO                                                 | Q4 26                              |
| 12          | Private Drive  | Complete final surfacing                       | NO                                                 | TBC                                |

# **Development Update - Infrastructure, amenities and facilities at Westwood Park Phase 2**

| 13 | Private Drive  | Complete final surfacing                       | NO | TBC |
|----|----------------|------------------------------------------------|----|-----|
| 14 | Adoptable Road | Complete final surfacing & Highway Landscaping | NO | TBC |
| 15 | Private Drive  | Complete final surfacing                       | NO | TBC |
| 16 | Private Drive  | Complete final surfacing                       | NO | TBC |
| 17 | Adoptable Road | Complete final surfacing                       | NO | TBC |
| 18 | Private Drive  | Complete final surfacing                       | NO | TBC |
| 19 | Private Drive  | Complete final surfacing                       | NO | TBC |
| 20 | Parking Court  | Complete final surfacing                       | NO | TBC |

### **Parcel Remaining Works Plan**

**April 2025 - Updated Quarterly** 