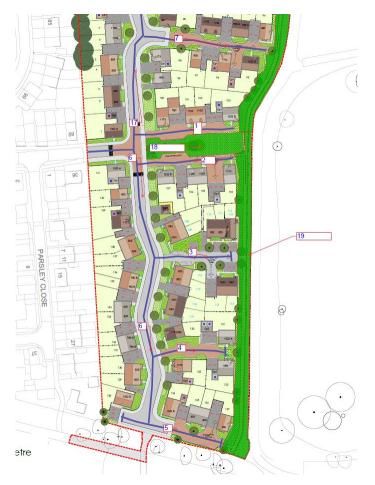

We take pride in what we do and work hard to deliver developments our customers will enjoy living in.

The table below gives details of the works which are in progress and will be delivered at Saffron fields. The works are also shown on the plan below.

#### **Schedule of Remaining Works to Parcel**

| Plan<br>Ref | Description  | Remaining Works | Is a Third Party<br>Responsible for<br>Completing? | Forecast Date for Works |
|-------------|--------------|-----------------|----------------------------------------------------|-------------------------|
| 4           |              | Complete        |                                                    | Completion              |
| '           | Private Road | Complete        | No                                                 | Q4 24                   |
| 2           | Private Road | Complete        | No                                                 | Q4 24                   |
| 3           | Private Road | Complete        | No                                                 | Q4 24                   |
| 4           | Private Road | Complete        | No                                                 | Q1 25                   |
| 5           | Private Road | Construct       | No                                                 | Q2 25                   |
| 6           | Private Road | Construct       | No                                                 | Q3 25                   |
| 7           | Private Road | Construct       | No                                                 | Q4 25                   |
| 8           | Private Road | Construct       | No                                                 | Q2 26                   |
| 9           | Private Road | Construct       | No                                                 | Q3 26                   |
| 10          | Private Road | Construct       | No                                                 | Q4 26                   |
| 11          | Private Road | Construct       | No                                                 | Q4 26                   |
| 12          | Private Road | Construct       | No                                                 | Q4 26                   |
| 13          | Private Road | Construct       | No                                                 | Q2 27                   |
| 14          | Private Road | Construct       | No                                                 | Q2 27                   |

| 15     | Private Road | Construct | No | Q3 27 |
|--------|--------------|-----------|----|-------|
| 16     | Private Road | Construct | No | Q4 27 |
| 17     | Private Road | Construct | No | Q4 27 |
| 18     | POS one      | Construct | No | Q4 24 |
| 19     | POS two      | Construct | No | Q3 25 |
| 20     | POS three    | Construct | No | Q4 26 |
| 21     | POS four     | Construct | No | Q4 27 |
| 22     | POS five     | Construct | No | Q4 27 |
| 23     | POS six      | Construct | No | Q4 27 |
| Yellow | Pump station | Construct | No | Q3 25 |
| Star   |              |           |    |       |

### **Parcel Remaining Works Plan**

March 2025 - Updated Quarterly