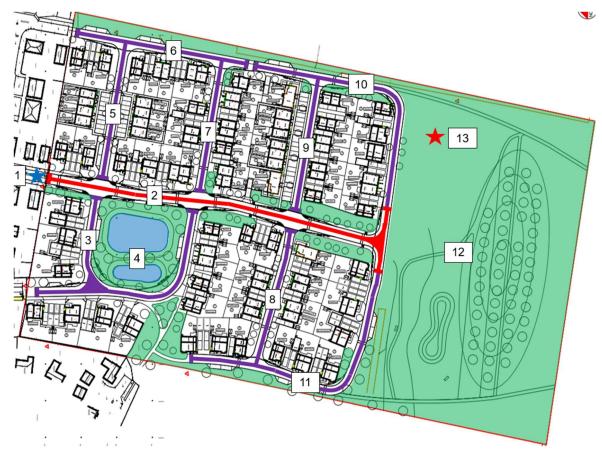

As well as building high quality homes, our developments are designed to include the necessary infrastructure, useful amenities, leisure facilities and green open spaces.

The table below gives details of the works which are in progress and will be delivered at Faversham Phase 2. The works are also shown on the plan below.

#### **Schedule of Remaining Works to Parcel**

| Plan<br>Ref | Description         | Remaining Works                                | Is a Third Party Responsible for Completing? | Forecast Date for Works Completion |
|-------------|---------------------|------------------------------------------------|----------------------------------------------|------------------------------------|
| 1           | Site entrance works | Final surface layer to be installed.           | No                                           | Q2 2025                            |
| 2           | Adoptable road      | Road construction currently ongoing.           | No                                           | Q3 2026                            |
| 3           | Private road        | Road construction currently up to base course. | No                                           | Q2 2025                            |
| 4           | Attenuation basins  | Works complete                                 | No                                           | Complete                           |
| 5           | Private road        | Final surface layer to be installed.           | No                                           | Q2 2025                            |
| 6           | Private road        | Road construction currently ongoing.           | No                                           | Q2 2025                            |
| 7           | Private road        | Road construction currently ongoing.           | No                                           | Q3 2025                            |
| 8           | Private road        | Works not yet commenced.                       | No                                           | Q4 2025                            |
| 9           | Private road        | Works not yet commenced.                       | No                                           | Q4 2025                            |
| 10          | Private road        | Works not yet commenced.                       | No                                           | Q1 2026                            |
| 11          | Private road        | Works not yet commenced.                       | No                                           | Q1 2026                            |
| 12          | Public Open Space   | Works not yet commenced.                       | No                                           | Q4 2026                            |

# Development Update - Infrastructure, amenities and facilities at Lady Dane Farm, Faversham Phase 2

| 13 | Locally Equipped | Works not yet commenced. | No | Q4 2026 |
|----|------------------|--------------------------|----|---------|
|    | Area for Play    | ·                        |    |         |

#### **Parcel Remaining Works Plan**

March 2025 - Updated Quarterly