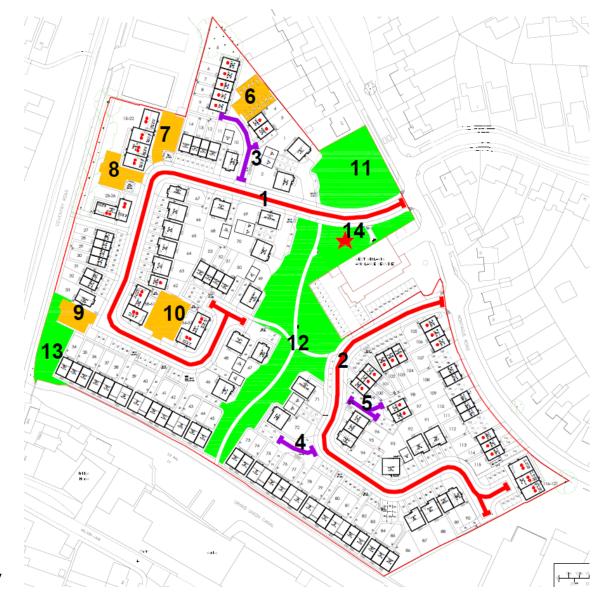

The table below gives details of the works which are in progress and are planned to be/will be delivered at Montague Road, Warwick. The works are also shown on the plan below.

The timescales provided for completion of works are indicative and may be subject to change based on external market factors.

#### **Schedule of Remaining Works to Parcel**

| Plan<br>Ref | Description    | Remaining Works                                       | Is a Third Party<br>Responsible for<br>Completing? | Forecast Date for Works Completion |
|-------------|----------------|-------------------------------------------------------|----------------------------------------------------|------------------------------------|
| 1           | Adoptable Road | Complete final surfacing                              | No                                                 | Complete                           |
| 2           | Adoptable Road | Complete final surfacing                              | No                                                 | Complete                           |
| 3           | Private Road   | Block paving to carriageway                           | No                                                 | Complete                           |
| 4           | Private Road   | Block paving to carriageway                           | No                                                 | Complete                           |
| 5           | Private Road   | Block paving to carriageway                           | No                                                 | Complete                           |
| 6           | Parking Courts | Tarmac surface course to roadway within parking court | No                                                 | Complete                           |
| 7           | Parking Courts | Tarmac surface course to roadway within parking court | No                                                 | Complete                           |
| 8           | Parking Courts | Tarmac surface course to roadway within parking court | No                                                 | Complete                           |

# **Development Update - Infrastructure, amenities and facilities at Montague Road, Warwick**

| 9  | Parking Courts     | Tarmac surface course to roadway within parking court                           | No | Complete |
|----|--------------------|---------------------------------------------------------------------------------|----|----------|
| 10 | Parking Courts     | Tarmac surface course to roadway within parking court                           | No | Complete |
| 11 | Public Open Space  | Complete all open space works                                                   | No | Complete |
| 12 | Public Open Space  | All public open space works to be completed including hard and soft landscaping | No | Complete |
| 13 | Public Open Space  | Complete all open space works                                                   | No | Complete |
| 14 | Equipped Play Area | Construct equipped play area                                                    | No | Complete |

# Development Update - Infrastructure, amenities and facilities at Montague Road, Warwick

**Parcel Remaining Works Plan** 

March 2025 - Updated Quarterly