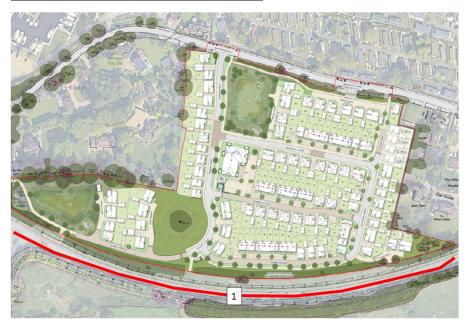

### Schedule of Remaining Works to Wider Estate

| Plan<br>Ref | Description                       |                                      | Responsible for | Forecast Date for<br>Works<br>Completion |
|-------------|-----------------------------------|--------------------------------------|-----------------|------------------------------------------|
| 1           | Junction Upgrade<br>Works to A308 | Construct upgrade works to junction. | No              | Q4 2025                                  |

#### Wider Estate Remaining Works Plan