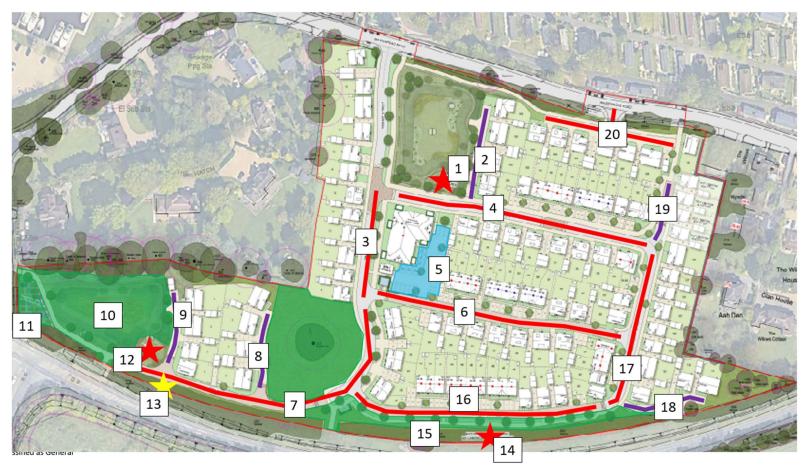

The table below gives details of the works which are in progress and will be delivered at Windsor Gate. The works are also shown on the plan below.

The timescales provided for completion of works are indicative and may be subject to change based on external market factors.

### Schedule of Remaining Works to Parcel

| Plan<br>Ref | Description                        | Remaining Works                                                                                         | Is a Third Party<br>Responsible for<br>Completing? | Forecast Date for<br>Works<br>Completion |
|-------------|------------------------------------|---------------------------------------------------------------------------------------------------------|----------------------------------------------------|------------------------------------------|
| 1           | Play Area                          | Construct Play Area                                                                                     | No                                                 | Q4 2025                                  |
| 2           | Estate Road                        | Construct Road                                                                                          | No                                                 | Q4 2027                                  |
| 3           | Spine Road                         | Construct Road                                                                                          | No                                                 | Q3 2025                                  |
| 4           | Spine Road                         | Construct Road                                                                                          | No                                                 | Q4 2026                                  |
| 5           | Car Park                           | Construct Car Park                                                                                      | No                                                 | Q3 2025                                  |
| 6           | Spine Road                         | Construct Road                                                                                          | No                                                 | Q4 2026                                  |
| 7           | Spine Road                         | Construct Road                                                                                          | No                                                 | Q4 2025                                  |
| 8           | Estate Road                        | Construct Road                                                                                          | No                                                 | Q4 2025                                  |
| 9           | Estate Road                        | Construct Road                                                                                          | No                                                 | Q4 2025                                  |
| 10          | Public Open Space & Drainage Basin | <ul> <li>All public open space works to be completed including hard<br/>and soft landscaping</li> </ul> | No                                                 | Q4 2025                                  |
| 11          | Allotments                         | Construct allotments                                                                                    | No                                                 | Q4 2027                                  |

**Development Update - Infrastructure, amenities and facilities at Windsor Gate** 

| 12 | Play Area            | Construct play area                | No | Q1 2026 |
|----|----------------------|------------------------------------|----|---------|
| 13 | Pumping Station      | Construct Pumping Station          | No | Q4 2025 |
| 14 | Trim Trail Equipment | Construct trim trail equipment     | No | Q4 2027 |
| 15 | Public Open Space    | Complete hard and soft landscaping | No | Q4 2027 |
| 16 | Spine Road           | Construct Road                     | No | Q1 2027 |
| 17 | Spine Road           | Construct Road                     | No | Q2 2027 |
| 18 | Estate Road          | Construct Road                     | No | Q1 2027 |
| 19 | Estate Road          | Construct Road                     | No | Q4 2027 |
| 20 | Spine Road           | Construct Road                     | No | Q4 2027 |

Notes:

• The estate management company will also be responsible for maintaining small areas of incidental landscaping and shared drive accesses for a small number of properties. These items are not included on the above schedule due to their more limited nature and use, however they will be completed alongside the adjacent homes.

#### Parcel Remaining Works Plan

**Development Update - Infrastructure, amenities and facilities at Windsor Gate** 