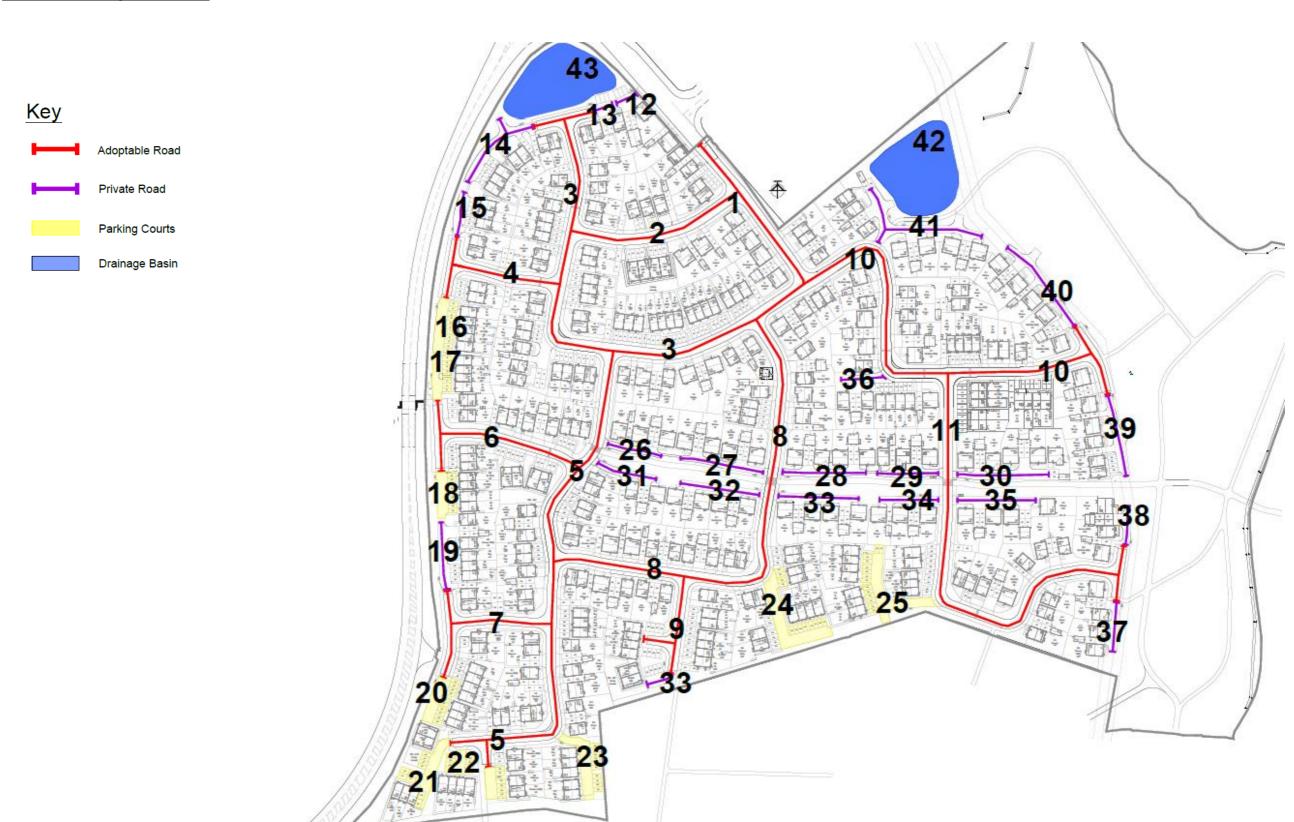

## **Parcel Remaining Works Plan**

#### **Schedule of Remaining Works to Parcel**

| Plan | Description    | Remaining Works                                       | Is a Third Party | Forecast Date for Works               |
|------|----------------|-------------------------------------------------------|------------------|---------------------------------------|
| Ref  |                |                                                       | Responsible for  | Completion                            |
| 1    | Adaptable Boad | Complete final surfacing                              | Completing?      | Q2 25                                 |
| 1    | Adoptable Road | Complete final surfacing                              |                  | · · · · · · · · · · · · · · · · · · · |
| 2    | Adoptable Road | Complete final surfacing                              | NO               | Q2 25                                 |
| 3    | Adoptable Road | Complete final surfacing                              | NO               | Q2 25                                 |
| 4    | Adoptable Road | Complete final surfacing                              | NO               | Q2 25                                 |
| 5    | Adoptable Road | Complete final surfacing                              | NO               | Q3 25                                 |
| 6    | Adoptable Road | Complete final surfacing                              | NO               | Q3 25                                 |
| 7    | Adoptable Road | Complete final surfacing                              | NO               | Q2 25                                 |
| 8    | Adoptable Road | Complete final surfacing                              | NO               | Q4 26                                 |
| 9    | Adoptable Road | Complete final surfacing                              | NO               | Q4 26                                 |
| 10   | Adoptable Road | Complete final surfacing                              | NO               | Q4 26                                 |
| 11   | Adoptable Road | Complete final surfacing                              | NO               | Q2 27                                 |
| 12   | Private Road   | Complete final surfacing                              | NO               | Complete                              |
| 13   | Private Road   | Complete final surfacing                              | NO               | Complete                              |
| 14   | Private Road   | Complete final surfacing                              | NO               | Complete                              |
| 15   | Private Road   | Complete final surfacing                              | NO               | Complete                              |
| 16   | Parking Courts | Tarmac surface course to roadway within parking court | NO               | Q2 25                                 |
| 17   | Parking Courts | Tarmac surface course to roadway within parking court | NO               | Q2 25                                 |
| 18   | Parking Courts | Tarmac surface course to roadway within parking court | YES              | Q2 25                                 |
| 19   | Private Road   | Complete final surfacing                              | YES              | Q2 25                                 |
| 20   | Parking Courts | Tarmac surface course to roadway within parking court | YES              | Q1 27                                 |
| 21   | Parking Courts | Tarmac surface course to roadway within parking court | NO               | Q1 27                                 |
| 22   | Parking Courts | Tarmac surface course to roadway within parking court | NO               | Q1 27                                 |
| 23   | Parking Courts | Tarmac surface course to roadway within parking court | NO               | Q1 27                                 |
| 24   | Parking Courts | Tarmac surface course to roadway within parking court | NO               | Q1 27                                 |
| 25   | Parking Courts | Tarmac surface course to roadway within parking court | NO               | Q1 27                                 |
| 26   | Private Road   | Complete final surfacing                              | NO               | Q2 27                                 |
| 27   | Private Road   | Complete final surfacing                              | NO               | Q2 27                                 |
| 28   | Private Road   | Complete final surfacing                              | NO               | Q2 27                                 |
| 29   | Private Road   | Complete final surfacing                              | NO               | Q2 27                                 |
| 30   | Private Road   | Complete final surfacing                              | NO               | Q2 27                                 |
| 31   | Private Road   | Complete final surfacing                              | NO               | Q2 27                                 |
| 32   | Private Road   | Complete final surfacing                              | NO               | Q2 27                                 |
| 33   | Private Road   | Complete final surfacing                              | NO               | Q2 27                                 |
| 34   | Private Road   | Complete final surfacing                              | NO               | Q2 27                                 |
| 35   | Private Road   | Complete final surfacing                              | NO               | Q2 27                                 |

## Development Update - Infrastructure, amenities and facilities at Sketchley Gardens, Nuneaton

| 36 | Private Road   | Complete final surfacing        | NO | Q4 26    |
|----|----------------|---------------------------------|----|----------|
| 37 | Private Road   | Complete final surfacing        | NO | Q2 27    |
| 38 | Private Road   | Complete final surfacing        | NO | Q2 27    |
| 39 | Private Road   | Complete final surfacing        | NO | Q2 27    |
| 40 | Private Road   | Complete final surfacing        | NO | Q2 27    |
| 41 | Private Road   | Complete final surfacing        | NO | Q2 27    |
| 42 | Drainage Basin | Complete soft landscaping works | NO | Complete |
| 43 | Drainage Basin | Complete soft landscaping works | NO | Complete |

#### Notes:

• The estate management company will also be responsible for maintaining small areas of incidental landscaping and shared drive accesses for a small number of properties. These items are not included on the above schedule due to their more limited nature and use, however they will be completed alongside the adjacent homes.