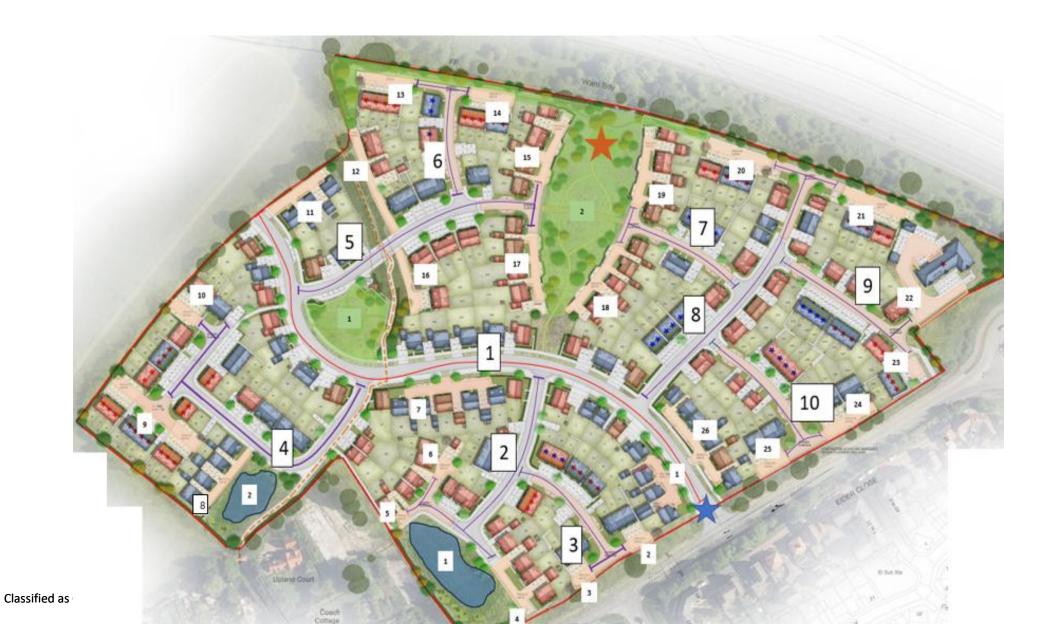

The table below gives details of the works which are in progress and are planned to be/will be delivered at Aspen Grange. The works are also shown on the plan below.

The timescales provided for completion of works are indicative and may be subject to change based on external market factors.

### **Schedule of Remaining Works to Parcel**

| Plan Ref         | Description          | Remaining works                            | Is a Third<br>Party<br>Responsible<br>for<br>Completing? | Forecast<br>Date for<br>Works<br>Completion |
|------------------|----------------------|--------------------------------------------|----------------------------------------------------------|---------------------------------------------|
| 14 Blue star     | Parcel access -      | <ul> <li>Bellmouth constructed.</li> </ul> | No                                                       | Q4 - 24                                     |
| 1<br>Red line    | Adoptable spine road | Spine road completed in August             | No                                                       | Q4-24                                       |
| 2<br>Purple Line | Private road         | Complete up to plot 27                     | No                                                       | Q2-25                                       |
| 3 Purple Line    | Private road         | Complete up to plots 19/18                 | No                                                       | Q2-25                                       |
| 4 Purple Line    | Private road         | Full road construction                     | No                                                       | Q3-25                                       |
| 5 Purple Line    | Private road         | Full road construction                     | No                                                       | Q3-25                                       |
| 6 Purple Line    | Private road         | Full road construction                     | No                                                       | Q4-25                                       |
| 7 Purple Line    | Private road         | Full road construction                     | No                                                       | Q1-26                                       |

**Development Update - Infrastructure, amenities and facilities at Aspen Grange** 

| 8 Purple Line  | Private road       | <ul> <li>Full road construction</li> </ul> | No | Q2-26 |
|----------------|--------------------|--------------------------------------------|----|-------|
| 9 Purple Line  | Private road       | Full road construction                     | No | Q2-26 |
| 10 Purple line | Private road       | Full road construction                     | No | Q3-26 |
| Green fill     | POS 1              | Full construction                          | No | Q3-25 |
| Green fill     | POS 2              | Full construction                          | No | Q3-25 |
| Red star       | Equipped play area | Full construction                          | No | Q4-25 |
| Orange Fill 1  | Parking square     | Full construction                          | No | Q4-24 |
| Orange Fill 2  | Parking square     | Full construction                          | No | Q4-24 |
| Orange Fill 3  | Parking square     | Full construction                          | No | Q2-25 |
| Orange Fill 4  | Parking square     | Full construction                          | No | Q2-25 |
| Orange Fill 5  | Parking square     | Full construction                          | No | Q3-25 |
| Orange Fill 6  | Parking square     | Full construction                          | No | Q2-25 |
| Orange Fill 7  | Parking square     | Full construction                          | No | Q3-25 |
| Orange Fill 8  | Parking square     | Full construction                          | No | Q4-25 |
| Orange Fill 9  | Parking square     | Full construction                          | No | Q4-25 |
| Orange Fill 10 | Parking square     | Full construction                          | No | Q4-25 |
| Orange Fill 11 | Parking square     | Full construction                          | No | Q1-26 |

**Development Update - Infrastructure, amenities and facilities at Aspen Grange** 

| Orange Fill 12 | Parking square | Full construction | No | Q1-26 |
|----------------|----------------|-------------------|----|-------|
| Orange Fill 13 | Parking square | Full construction | No | Q2-26 |
| Orange Fill 14 | Parking square | Full construction | No | Q2-26 |
| Orange Fill 15 | Parking square | Full construction | No | Q3-26 |
| Orange Fill 16 | Parking square | Full construction | No | Q3-26 |
| Orange Fill 17 | Parking square | Full construction | No | Q4-26 |
| Orange Fill 18 | Parking square | Full construction | No | Q3-27 |
| Orange Fill 19 | Parking square | Full construction | No | Q3-27 |
| Orange Fill 20 | Parking square | Full construction | No | Q4-27 |
| Orange Fill 21 | Parking square | Full construction | No | Q4-27 |
| Orange Fill 22 | Parking square | Full construction | No | Q4-27 |
| Orange Fill 23 | Parking square | Full construction | No | Q4-27 |
| Orange Fill 24 | Parking square | Full construction | No | Q4-27 |
| Orange Fill 25 | Parking square | Full construction | No | Q4-24 |

### **Development Update - Infrastructure, amenities and facilities at Aspen Grange**

| Orange Fill 26 | Parking square | • | Full construction                    | No | Q4-24 |
|----------------|----------------|---|--------------------------------------|----|-------|
| Pond 1         |                | • | Complete, awaiting soft landscaping. | No | Q4-24 |
| Pond 2         |                | • | Full Construction                    | No | Q4-25 |

Parcel Remaining Works Plan (See page 3)

Development Update - Infrastructure, amenities and facilities at Aspen Grange

**Development Update - Infrastructure, amenities and facilities at Aspen Grange** 