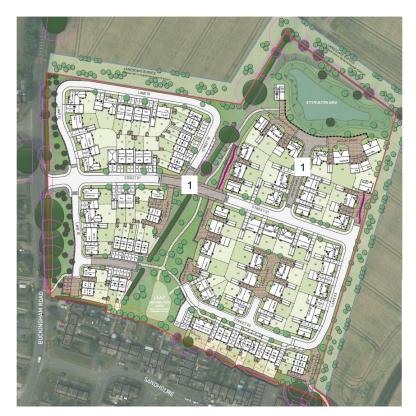

The table below gives details of the works which are in progress and are planned to be/will be delivered at Claybourne. The works are also shown on the plan below.

The timescales provided for completion of works are indicative and may be subject to change based on external market factors.

#### **Schedule of Remaining Works to Parcel**

| Plan<br>Ref | Description  |                                 | Is a Third Party<br>Responsible for | Forecast Date for Works |
|-------------|--------------|---------------------------------|-------------------------------------|-------------------------|
|             |              |                                 | Completing?                         | Completion              |
| 1           | Adopted Road | Complete works - Kerb remedials | No                                  | Q1 2025                 |

#### **Parcel Remaining Works Plan**

Classified as General