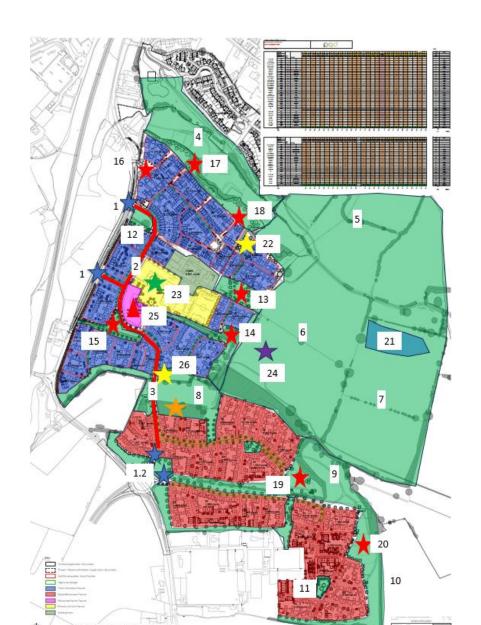

### Schedule of Remaining Works to Wider Estate

| Plan<br>Ref | Description       | Remaining Works                                                                                                                                                                                                               | Is a Third Party<br>Responsible for<br>Completing? | Forecast Date for<br>Works<br>Completion |
|-------------|-------------------|-------------------------------------------------------------------------------------------------------------------------------------------------------------------------------------------------------------------------------|----------------------------------------------------|------------------------------------------|
| 1           | Adoptable Road    | <ul> <li>Complete road construction</li> <li>Complete final surfacing</li> <li>Complete remaining highway landscaping</li> </ul>                                                                                              | No                                                 | Q2 2025                                  |
| 1.2         | Adoptable Road    | <ul> <li>Complete road construction</li> <li>Complete final surfacing</li> <li>Complete remaining highway landscaping</li> </ul>                                                                                              | Yes                                                | Q2 2025                                  |
| 2           | Adoptable Road    | <ul> <li>Complete road construction</li> <li>Complete final surfacing</li> <li>Complete remaining highway landscaping</li> </ul>                                                                                              | No                                                 | Q4 2026                                  |
| 3           | Adoptable Road    | <ul> <li>Complete road construction</li> <li>Complete final surfacing</li> <li>Complete remaining highway landscaping</li> </ul>                                                                                              | No                                                 | Q4 2026                                  |
| 4           | Public Open Space | <ul> <li>Complete hard landscaping</li> <li>Complete tree planting in upcoming seasonal tree planting season</li> <li>Complete grass seeding in upcoming seasonal seeding window once hard landscaping is complete</li> </ul> | Yes                                                | Q2 2025                                  |
| 5           | Public Open Space | <ul> <li>Complete grass seeding in upcoming seasonal seeding window</li> <li>Complete tree planting in upcoming seasonal tree planting season</li> </ul>                                                                      | Yes                                                | Q2 2025                                  |
| 6           | Public Open Space | Complete grass seeding in upcoming seasonal seeding<br>window                                                                                                                                                                 | No                                                 | Q1 2026                                  |

**Development Update - Infrastructure, amenities and facilities at Rowden Gate** 

|    |                   | Complete tree planting in upcoming seasonal tree planting season                                                                                                                                      |     |         |
|----|-------------------|-------------------------------------------------------------------------------------------------------------------------------------------------------------------------------------------------------|-----|---------|
| 7  | Public Open Space | <ul> <li>Complete grass seeding in upcoming seasonal seeding window</li> <li>Complete tree planting in upcoming seasonal tree planting season</li> </ul>                                              | No  | Q1 2026 |
| 8  | Public Open Space | <ul> <li>Complete construction of allotments</li> <li>Complete grass seeding in upcoming seasonal seeding window</li> <li>Complete tree planting in upcoming seasonal tree planting season</li> </ul> | Yes | Q4 2025 |
| 9  | Public Open Space | <ul> <li>Complete grass seeding in upcoming seasonal seeding window</li> <li>Complete tree planting in upcoming seasonal tree planting season</li> </ul>                                              | Yes | Q4 2025 |
| 10 | Public Open Space | <ul> <li>Complete grass seeding in upcoming seasonal seeding window</li> <li>Complete tree planting in upcoming seasonal tree planting season</li> </ul>                                              | Yes | Q1 2026 |
| 11 | Public Open Space | <ul> <li>Complete grass seeding in upcoming seasonal seeding window</li> <li>Complete tree planting in upcoming seasonal tree planting season</li> </ul>                                              | Yes | Q1 2026 |
| 12 | Public Open Space | <ul> <li>Complete grass seeding in upcoming seasonal seeding window</li> <li>Complete tree planting in upcoming seasonal tree planting season</li> </ul>                                              | No  | Q1 2025 |

**Development Update - Infrastructure, amenities and facilities at Rowden Gate** 

| 13 | Public Open Space            | Complete grass seeding in upcoming seasonal seeding window          | No  | Q4 2026  |
|----|------------------------------|---------------------------------------------------------------------|-----|----------|
|    |                              | Complete tree planting in upcoming seasonal tree planting season    |     |          |
| 14 | Equipped Play Area<br>(LEAP) | Complete installation of Play equipment                             | No  | Q4 2026  |
| 15 | Equipped Play Area<br>(LEAP) | Complete installation of Play equipment                             | No  | Q4 2026  |
| 16 | Equipped Play Area<br>(LAP)  | Complete installation of Play equipment                             | No  | Q4 2025  |
| 17 | Equipped Play Area<br>(LAP)  | Complete installation of Play equipment                             | No  | Q3 2025  |
| 18 | Equipped Play Area<br>(LAP)  | Complete installation of Play equipment                             | No  | Q3 2025  |
| 19 | Equipped Play Area<br>(NEAP) | Complete installation of Play equipment                             | Yes | Q4 2025  |
| 20 | Equipped Play Area<br>(LEAP) | Complete installation of Play equipment                             | Yes | Q1 2026  |
| 21 | Attenuation Basin            | Complete construction of attenuation basin                          | No  | Complete |
| 22 | Foul Pumping Station         | Complete construction of pumping station                            | No  | Q3 2025  |
| 23 | School                       | <ul> <li>School construction</li> <li>School opening</li> </ul>     | Yes | Q2 2026  |
| 24 | Informal Sports<br>Pitches   | Complete construction and landscaping of informal sports<br>pitches | No  | Q4 2025  |
| 25 | Retail                       | Retail units open                                                   | Yes | Q2 2026  |
| 26 | Foul Pumping Station         | Complete construction of foul pumping station                       | No  | Q2 2026  |

**Development Update - Infrastructure, amenities and facilities at Rowden Gate** 

Wider Estate Remaining Works Plan

**December 2024 – Updated Quarterly** 

**Classified as General** 