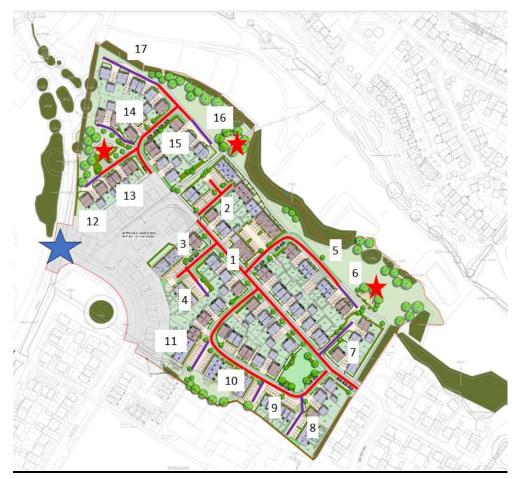

### Schedule of Remaining Works to Parcel (Phase 1)

| Plan<br>Ref | Description    | Remaining Works                                                                                                                  | Is a Third Party<br>Responsible for<br>Completing? | Forecast Date for<br>Works<br>Completion |
|-------------|----------------|----------------------------------------------------------------------------------------------------------------------------------|----------------------------------------------------|------------------------------------------|
| 1           | Adoptable Road | <ul> <li>Complete road construction</li> <li>Complete final surfacing</li> <li>Complete remaining highway landscaping</li> </ul> | No                                                 | Q4 2025<br>Q3 2026<br>Q2 2026            |
| 2           | Adoptable Road | <ul> <li>Complete road construction</li> <li>Complete final surfacing</li> <li>Complete remaining highway landscaping</li> </ul> | No                                                 | Q2 2025<br>Q3 2025<br>Q2 2025            |
| 3           | Adoptable Road | <ul> <li>Complete road construction</li> <li>Complete final surfacing</li> <li>Complete remaining highway landscaping</li> </ul> | No                                                 | Q2 2025<br>Q3 2025<br>Q3 2025            |
| 4           | Private Road   | <ul> <li>Complete final surfacing</li> <li>Complete remaining highway landscaping</li> </ul>                                     | No                                                 | Q3 2025<br>Q3 2025                       |
| 5           | Adoptable Road | Complete road construction                                                                                                       | No                                                 | Q3 2025                                  |

**Development Update - Infrastructure, amenities and facilities at Rowden Gate** 

|    |                | Complete final surfacing                                   |    | Q4 2025 |
|----|----------------|------------------------------------------------------------|----|---------|
|    |                | Complete remaining highway landscaping                     |    | Q4 2025 |
| 6  | Private Road   | Complete final surfacing                                   | No | Q3 2025 |
|    |                | Completion of remaining highway landscaping                |    | Q4 2025 |
| 7  | Private Road   | Complete final surfacing                                   | No | Q2 2026 |
|    |                | Completion of remaining highway landscaping                |    | Q2 2026 |
| 8  | Private Road   | Complete final surfacing                                   | No | Q2 2026 |
|    |                | Completion of remaining highway landscaping                |    | Q2 2026 |
| 9  | Private Road   | Complete final surfacing                                   | No | Q1 2026 |
|    |                | Completion of remaining highway landscaping                |    | Q1 2026 |
| 10 | Adoptable Road | Complete road construction                                 | No | Q2 2026 |
|    |                | Complete final surfacing                                   |    | Q1 2026 |
|    |                | Complete remaining highway landscaping                     |    | Q1 2026 |
| 11 | Private Road   | Complete final surfacing                                   | No | Q4 2025 |
|    |                | Complete remaining highway landscaping                     |    | Q4 2025 |
| 12 | Private Road   | Complete final surfacing                                   | No | Q3 2026 |
|    |                | Complete remaining highway landscaping                     |    | Q3 2026 |
| 13 | Adoptable Road | Complete road construction                                 | No | Q3 2026 |
|    |                | Complete final surfacing                                   |    | Q4 2026 |
|    |                | <ul> <li>Complete remaining highway landscaping</li> </ul> |    | Q3 2026 |
| 14 | Private Road   | Complete final surfacing                                   | No | Q3 2026 |
|    |                | Complete remaining highway landscaping                     |    | Q3 2026 |
| 15 | Adoptable Road | Complete road construction                                 | No | Q2 2026 |
|    |                | Complete final surfacing                                   |    | Q3 2026 |
|    |                | Complete remaining highway landscaping                     |    | Q3 2026 |
| 16 | Private Road   | Complete final surfacing                                   | No | Q2 2026 |

**Development Update - Infrastructure, amenities and facilities at Rowden Gate** 

|    |              | Complete remaining highway landscaping                     |    | Q2 2026 |
|----|--------------|------------------------------------------------------------|----|---------|
| 17 | Private Road | Complete final surfacing                                   | No | Q2 2026 |
|    |              | <ul> <li>Complete remaining highway landscaping</li> </ul> |    | Q2 2026 |

Notes:

• The estate management company will also be responsible for maintaining small areas of incidental landscaping and shared drive accesses for a small number of properties. These items are not included on the above schedule due to their more limited nature and use, however they will be completed alongside the adjacent homes.

### Parcel Remaining Works Plan (Phase 1)

**Development Update - Infrastructure, amenities and facilities at Rowden Gate** 