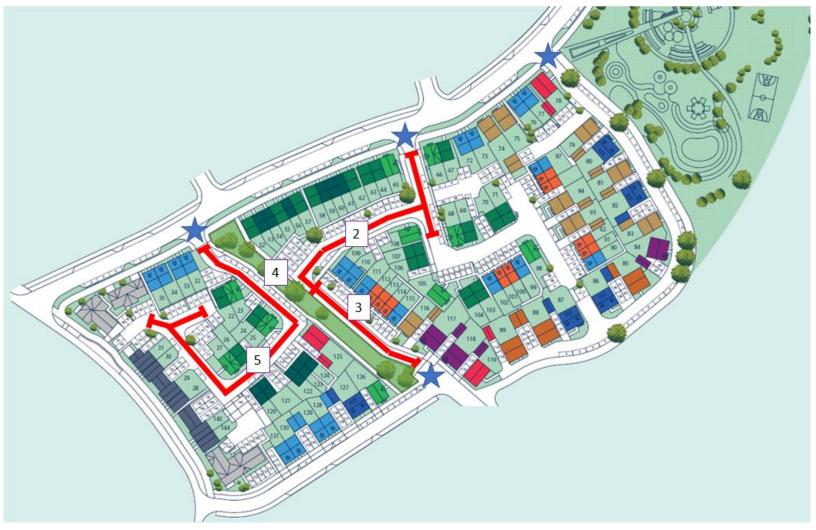

The table below gives details of the works which are in progress and will be delivered at Whitehouse Park. The works are also shown on the plan below.

The timescales provided for completion of works are indicative and may be subject to change based on external market factors.

### **Schedule of Remaining Works to Parcel**

| Plan<br>Ref | Description    | Remaining Works                                                                                                                                                                  | Is a Third Party<br>Responsible for<br>Completing? | Forecast Date for Works Completion |
|-------------|----------------|----------------------------------------------------------------------------------------------------------------------------------------------------------------------------------|----------------------------------------------------|------------------------------------|
| 1           | Private road   | Manhole remedial works                                                                                                                                                           | No                                                 | Q2 2025                            |
| 2           | Adoptable Road | Tarmac surface course to carriageway and footpaths                                                                                                                               | No                                                 | Q2 2025                            |
| 3           | Adoptable Road | <ul> <li>Tarmac surface course to carriageway and footpaths</li> <li>Street Lighting and name plates</li> <li>Complete remaining landscaping</li> </ul>                          | No                                                 | Q2 2025                            |
| 4           | Green Corridor | <ul> <li>Prune and cut back existing trees and hedges (ongoing maintenance throughout build)</li> <li>Complete all remaining soft landscaping including tree planting</li> </ul> | No                                                 | Q3 2025                            |
| 5           | Adoptable Road | Block paving to carriageway                                                                                                                                                      | No                                                 | Q2 2025                            |

### **Parcel Remaining Works Plan**

Classified as General

Development Update - Infrastructure, amenities, and facilities at Whitehouse Park, Milton Keynes

January 2025 - Updated Quarterly