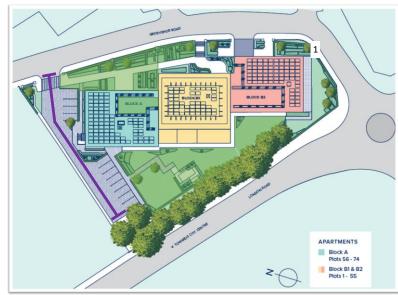

The table below gives details of the works which are in progress and will be delivered at Verla. The works are also shown on the plan below.

The timescales provided for completion of works are indicative and may be subject to change based on external market factors.

#### **Schedule of Remaining Works to Parcel**

| Plan<br>Ref | Description            |                                        |    | Forecast Date for Works Completion |
|-------------|------------------------|----------------------------------------|----|------------------------------------|
| 1           | Adopted Road and Kerbs | Complete Works                         | No | Q3 2025                            |
| 2           | Private Parking        | Complete EV Charging point connections | No | Q1 2025                            |