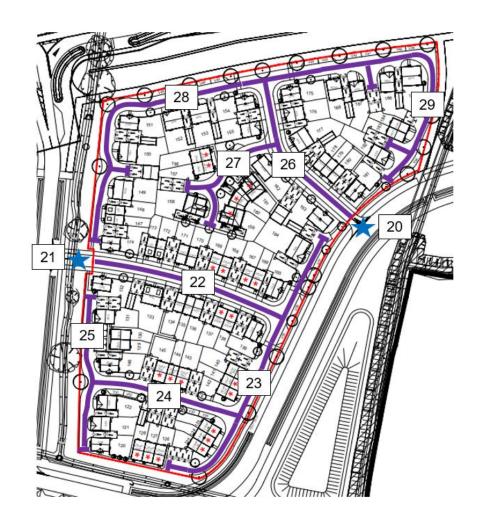

## Development Update - Infrastructure, amenities and facilities at Westcombe Park, Heybridge

| 13 | Private road          | Road construction currently up to base course.                     | No | Q1 2026 |
|----|-----------------------|--------------------------------------------------------------------|----|---------|
| 14 | Private road          | Wearing course.                                                    | No | Q3 2025 |
| 15 | Parcel entrance works | Works not yet commenced.                                           | No | Q4 2026 |
| 16 | Private road          | Works not yet commenced.                                           | No | Q2 2027 |
| 17 | Private road          | Works not yet commenced.                                           | No | Q4 2027 |
| 18 | Private road          | Works not yet commenced.                                           | No | Q4 2027 |
| 19 | Private road          | Works not yet commenced.                                           | No | Q1 2028 |
| 20 | Parcel entrance works | <ul> <li>Road construction currently up to base course.</li> </ul> | No | Q1 2030 |
| 21 | Parcel entrance works | <ul> <li>Road construction currently up to base course.</li> </ul> | No | Q3 2028 |
| 22 | Private road          | <ul> <li>Road construction currently up to base course.</li> </ul> | No | Q3 2028 |
| 23 | Private road          | Works currently ongoing.                                           | No | Q1 2029 |
| 24 | Private road          | Works not yet commenced.                                           | No | Q1 2029 |
| 25 | Private road          | Works not yet commenced.                                           | No | Q1 2029 |
| 26 | Private road          | <ul> <li>Road construction currently up to base course.</li> </ul> | No | Q3 2029 |
| 27 | Private road          | Works not yet commenced.                                           | No | Q3 2029 |
| 28 | Private road          | Works not yet commenced.                                           | No | Q3 2029 |
| 29 | Private road          | Works not yet commenced.                                           | No | Q1 2030 |