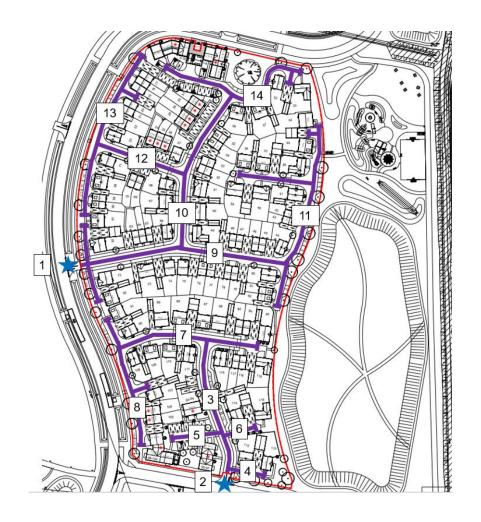

#### **Parcel 3 Remaining Works Plan**

**December 2024 – Updated Quarterly** 

Development Update - Infrastructure, amenities and facilities at Westcombe Park, Heybridge

#### **Schedule of Remaining Works to Parcel**

| Plan<br>Ref | Description           | Remaining Works                                | Is a Third Party<br>Responsible for<br>Completing? | Forecast Date for Works Completion |
|-------------|-----------------------|------------------------------------------------|----------------------------------------------------|------------------------------------|
| 1           | Parcel entrance works | Road construction currently up to base course. | No                                                 | Q2 2025                            |
| 2           | Parcel entrance works | Road construction currently up to base course. | No                                                 | Q4 2024                            |
| 3           | Private road          | Road construction currently up to base course. | No                                                 | Q1 2025                            |
| 4           | Private road          | Road construction currently up to base course. | No                                                 | Q1 2025                            |
| 5           | Private road          | Road construction currently up to base course. | No                                                 | Q1 2025                            |
| 6           | Private road          | Road construction currently up to base course. | No                                                 | Q1 2025                            |
| 7           | Private road          | Road construction currently up to base course. | No                                                 | Q1 2025                            |
| 8           | Private road          | Road construction currently up to base course. | No                                                 | Q2 2025                            |
| 9           | Private road          | Road construction currently up to base course. | No                                                 | Q2 2025                            |
| 10          | Private road          | Road construction currently up to base course. | No                                                 | Q3 2025                            |
| 11          | Private road          | Road construction currently up to base course. | No                                                 | Q1 2026                            |
| 12          | Private road          | Road construction currently up to base course. | No                                                 | Q3 2025                            |