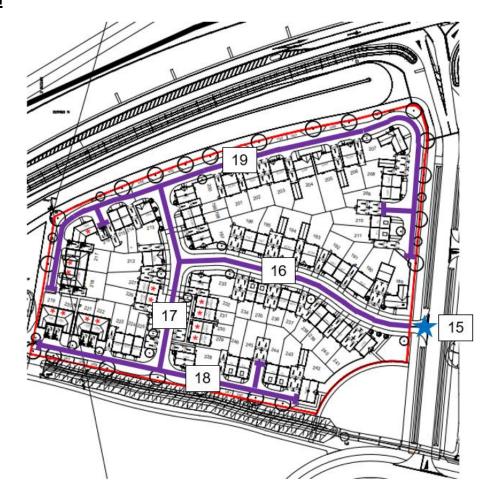

## Development Update - Infrastructure, amenities and facilities at Westcombe Park, Heybridge

| 13 | Private road          | Road construction currently up to base course.                     | No | Q1 2026 |
|----|-----------------------|--------------------------------------------------------------------|----|---------|
| 14 | Private road          | Wearing course.                                                    | No | Q3 2025 |
| 15 | Parcel entrance works | Works not yet commenced.                                           | No | Q4 2026 |
| 16 | Private road          | Works not yet commenced.                                           | No | Q2 2027 |
| 17 | Private road          | Works not yet commenced.                                           | No | Q4 2027 |
| 18 | Private road          | Works not yet commenced.                                           | No | Q4 2027 |
| 19 | Private road          | Works not yet commenced.                                           | No | Q1 2028 |
| 20 | Parcel entrance works | <ul> <li>Road construction currently up to base course.</li> </ul> | No | Q1 2030 |
| 21 | Parcel entrance works | <ul> <li>Road construction currently up to base course.</li> </ul> | No | Q3 2028 |
| 22 | Private road          | <ul> <li>Road construction currently up to base course.</li> </ul> | No | Q3 2028 |
| 23 | Private road          | Works currently ongoing.                                           | No | Q1 2029 |
| 24 | Private road          | Works not yet commenced.                                           | No | Q1 2029 |
| 25 | Private road          | Works not yet commenced.                                           | No | Q1 2029 |
| 26 | Private road          | <ul> <li>Road construction currently up to base course.</li> </ul> | No | Q3 2029 |
| 27 | Private road          | Works not yet commenced.                                           | No | Q3 2029 |
| 28 | Private road          | Works not yet commenced.                                           | No | Q3 2029 |
| 29 | Private road          | Works not yet commenced.                                           | No | Q1 2030 |