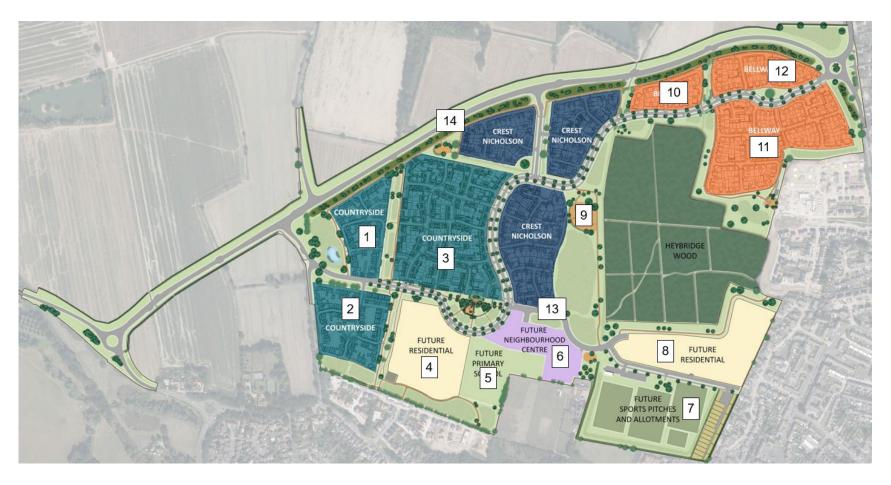

#### **Wider Estate Remaining Works Plan**

**December 2024 - Updated Quarterly** 

#### **Schedule of Remaining Works to Wider Estate**

| Plan<br>Ref | Description                              | Remaining Works                                                                                                                                                    | Is a Third Party<br>Responsible for<br>Completing? | Forecast Date for Works Completion |
|-------------|------------------------------------------|--------------------------------------------------------------------------------------------------------------------------------------------------------------------|----------------------------------------------------|------------------------------------|
| 1           | Countryside Parcel                       | Works currently ongoing                                                                                                                                            | Yes                                                | Q4 2024                            |
| 2           | Countryside Parcel                       | Works currently ongoing                                                                                                                                            | Yes                                                | Q4 2024                            |
| 3           | Countryside Parcel                       | Works currently ongoing.                                                                                                                                           | Yes                                                | TBC                                |
| 4           | Future Residential                       | Works not yet started                                                                                                                                              | Yes                                                | TBC                                |
| 5           | Future Primary School                    | Works not yet started                                                                                                                                              | Yes                                                | TBC                                |
| 6           | Future Neighbourhood<br>Centre           | <ul> <li>Works not yet started. Charterpoint to submit their planning<br/>proposal, with an anticipated start on site date towards the<br/>end of 2024.</li> </ul> | Yes                                                | TBC                                |
| 7           | Future Sports Pitches                    | <ul> <li>Works not yet started. Countryside to level the ground and<br/>seed this area towards the end of 2024 / beginning of 2025</li> </ul>                      | Yes                                                | TBC                                |
| 8           | Future Residential                       | Works not yet started                                                                                                                                              | Yes                                                | TBC                                |
| 9           | Landscape area to the east of Parcel 7   | <ul> <li>Works not yet started. To be carried out towards the end of<br/>2024</li> </ul>                                                                           | Yes                                                | TBC                                |
| 10          | Bellway Parcel                           | Works not yet started                                                                                                                                              | Yes                                                | TBC                                |
| 11          | Bellway Parcel                           | Works not yet started                                                                                                                                              | Yes                                                | TBC                                |
| 12          | Bellway Parcel                           | Bellway show home area completed and open. Rest of development of parcel currently ongoing.                                                                        | Yes                                                | TBC                                |
| 13          | Additional Road to the south of Parcel 7 | Works currently ongoing                                                                                                                                            | Yes                                                | Q2 2024                            |
| 14          | Relief Road                              | Works currently ongoing                                                                                                                                            | Yes                                                | Q1 2026                            |