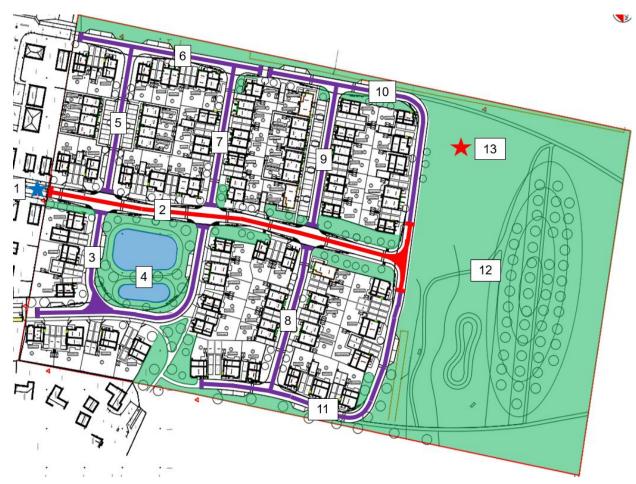

As well as building high quality homes, our developments are designed to include the necessary infrastructure, useful amenities, leisure facilities and green open spaces.

The table below gives details of the works which are in progress and will be delivered at Faversham Phase 2. The works are also shown on the plan below.

#### **Schedule of Remaining Works to Parcel**

| Plan<br>Ref | Description         | Remaining Works                                                                                                                      | Is a Third Party<br>Responsible for<br>Completing? | Forecast Date for Works Completion |
|-------------|---------------------|--------------------------------------------------------------------------------------------------------------------------------------|----------------------------------------------------|------------------------------------|
| 1           | Site entrance works | Works ongoing.                                                                                                                       | No                                                 | Q1 2025                            |
| 2           | Adoptable road      | Road construction currently ongoing.                                                                                                 | No                                                 | Q3 2026                            |
| 3           | Private road        | Road construction currently up to base course.                                                                                       | No                                                 | Q2 2025                            |
| 4           | Attenuation basins  | <ul> <li>Digging of basins completed, and headwalls installed and<br/>connected to storm drainage. Landscaping commenced.</li> </ul> | No                                                 | Q1 2025                            |
| 5           | Private road        | Road construction currently ongoing.                                                                                                 | No                                                 | Q1 2025                            |
| 6           | Private road        | Road construction currently ongoing.                                                                                                 | No                                                 | Q2 2025                            |
| 7           | Private road        | Road construction currently ongoing.                                                                                                 | No                                                 | Q3 2025                            |
| 8           | Private road        | Works not yet commenced.                                                                                                             | No                                                 | Q4 2025                            |
| 9           | Private road        | Works not yet commenced.                                                                                                             | No                                                 | Q4 2025                            |
| 10          | Private road        | Works not yet commenced.                                                                                                             | No                                                 | Q1 2026                            |
| 11          | Private road        | Works not yet commenced.                                                                                                             | No                                                 | Q1 2026                            |

# Development Update - Infrastructure, amenities and facilities at Lady Dane Farm, Faversham Phase 2

| 12 | Public Open Space | Works not yet commenced. | No | Q4 2026 |
|----|-------------------|--------------------------|----|---------|
| 13 | Locally Equipped  | Works not yet commenced. | No | Q4 2026 |
|    | Area for Play     | ·                        |    |         |

**Parcel Remaining Works Plan** 

**December 2024 – Updated Quarterly** 

**Development Update - Infrastructure, amenities and facilities at Lady Dane Farm, Faversham Phase 2** 

**Managing Agents** 

**Contact Details** 