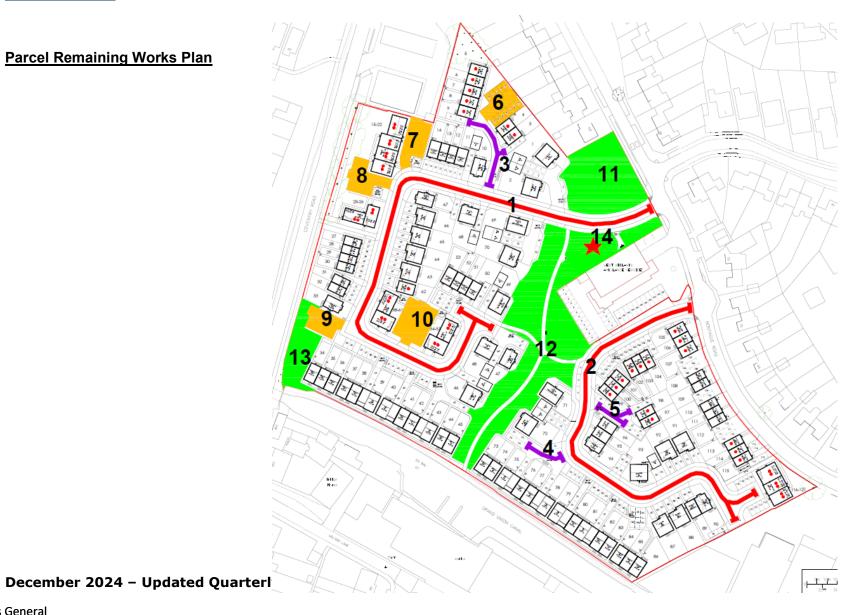

The table below gives details of the works which are in progress and are planned to be/will be delivered at Montague Road, Warwick. The works are also shown on the plan below.

The timescales provided for completion of works are indicative and may be subject to change based on external market factors.

### Schedule of Remaining Works to Parcel

| Plan<br>Ref | Description    | Remaining Works                                       | Is a Third Party<br>Responsible for<br>Completing? | Forecast Date for<br>Works<br>Completion |
|-------------|----------------|-------------------------------------------------------|----------------------------------------------------|------------------------------------------|
| 1           | Adoptable Road | Complete final surfacing                              | No                                                 | Complete                                 |
| 2           | Adoptable Road | Complete final surfacing                              | No                                                 | Q1 2025                                  |
| 3           | Private Road   | Block paving to carriageway                           | No                                                 | Complete                                 |
| 4           | Private Road   | Block paving to carriageway                           | No                                                 | Complete                                 |
| 5           | Private Road   | Block paving to carriageway                           | No                                                 | Complete                                 |
| 6           | Parking Courts | Tarmac surface course to roadway within parking court | No                                                 | Complete                                 |
| 7           | Parking Courts | Tarmac surface course to roadway within parking court | No                                                 | Complete                                 |
| 8           | Parking Courts | Tarmac surface course to roadway within parking court | No                                                 | Complete                                 |

Development Update - Infrastructure, amenities and facilities at Montague Road, Warwick

| 9  | Parking Courts     | Tarmac surface course to roadway within parking court                           | No | Complete |
|----|--------------------|---------------------------------------------------------------------------------|----|----------|
| 10 | Parking Courts     | Tarmac surface course to roadway within parking court                           | No | Complete |
| 11 | Public Open Space  | Complete all open space works                                                   | No | Complete |
| 12 | Public Open Space  | All public open space works to be completed including hard and soft landscaping | No | Complete |
| 13 | Public Open Space  | Complete all open space works                                                   | No | Complete |
| 14 | Equipped Play Area | Construct equipped play area                                                    | No | Complete |

**Development Update - Infrastructure, amenities and facilities at** Montague Road, Warwick

Parcel Remaining Works Plan

**Classified as General** 

Development Update - Infrastructure, amenities and facilities at Montague Road, Warwick