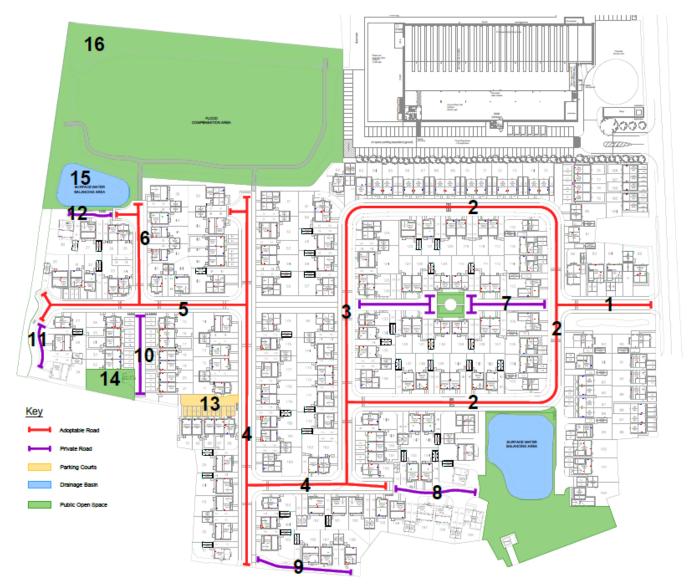

#### **Schedule of Remaining Works to Parcel**

| Plan<br>Ref | Description    | Remaining Works                                                                                             | Is a Third Party<br>Responsible for<br>Completing? | Forecast Date for Works Completion |
|-------------|----------------|-------------------------------------------------------------------------------------------------------------|----------------------------------------------------|------------------------------------|
| 1           | Adoptable Road | <ul><li>Complete Final Surfacing</li><li>Completion of remaining highway landscaping</li></ul>              | NO                                                 | Q1 25                              |
| 2           | Adoptable Road | <ul><li>Complete Final Surfacing</li><li>Completion of remaining highway landscaping</li></ul>              | NO                                                 | Q1 25                              |
| 3           | Adoptable Road | <ul><li>Complete Final Surfacing</li><li>Completion of remaining highway landscaping</li></ul>              | NO                                                 | Q1 25                              |
| 4           | Adoptable Road | <ul><li>Complete Final Surfacing</li><li>Completion of remaining highway landscaping</li></ul>              | NO                                                 | Q2 25                              |
| 5           | Adoptable Road | <ul><li>Asphalt surface course to carriageway</li><li>Completion of remaining highway landscaping</li></ul> | NO                                                 | Q2 25                              |
| 6           | Adoptable Road | <ul><li>Asphalt surface course to carriageway</li><li>Completion of remaining highway landscaping</li></ul> | NO                                                 | Q2 25                              |

# Development Update - Infrastructure, amenities, and facilities at Kegworth Gate, Kegworth

| 7  | Private Road      | Asphalt surface course to carriageway       | NO | Complete |
|----|-------------------|---------------------------------------------|----|----------|
|    |                   | Completion of remaining highway landscaping |    |          |
| 8  | Private Road      | Asphalt surface course to carriageway       | NO | Q2 25    |
|    |                   | Completion of remaining highway landscaping |    |          |
| 9  | Private Road      | Asphalt surface course to carriageway       | NO | Q3 25    |
|    |                   | Completion of remaining highway landscaping |    |          |
| 10 | Private Road      | Asphalt surface course to carriageway       | NO | Complete |
|    |                   | Completion of remaining highway landscaping |    |          |
| 11 | Private Road      | Asphalt surface course to carriageway       | NO | Q2 25    |
|    |                   | Completion of remaining highway landscaping |    |          |
| 12 | Private Road      | Asphalt surface course to carriageway       | NO | Complete |
|    |                   | Completion of remaining highway landscaping |    |          |
| 13 | Parking Court     | Asphalt surface course within parking court | NO | Complete |
|    |                   | Completion of remaining highway landscaping |    |          |
| 14 | Public Open Space | Complete all open space works               | NO | Q1 25    |
| 15 | Drainage Basin    | Complete all soft landscaping works         | NO | Q2 25    |
| 16 | Public Open Space | Complete all open space works               | NO | Q2 25    |

# Development Update - Infrastructure, amenities, and facilities at Kegworth Gate, Kegworth

**Parcel Remaining Works Plan** 

December 2024 – Updated Quarte ,

Development Update - Infrastructure, amenities, and facilities at Kegworth Gate, Kegworth