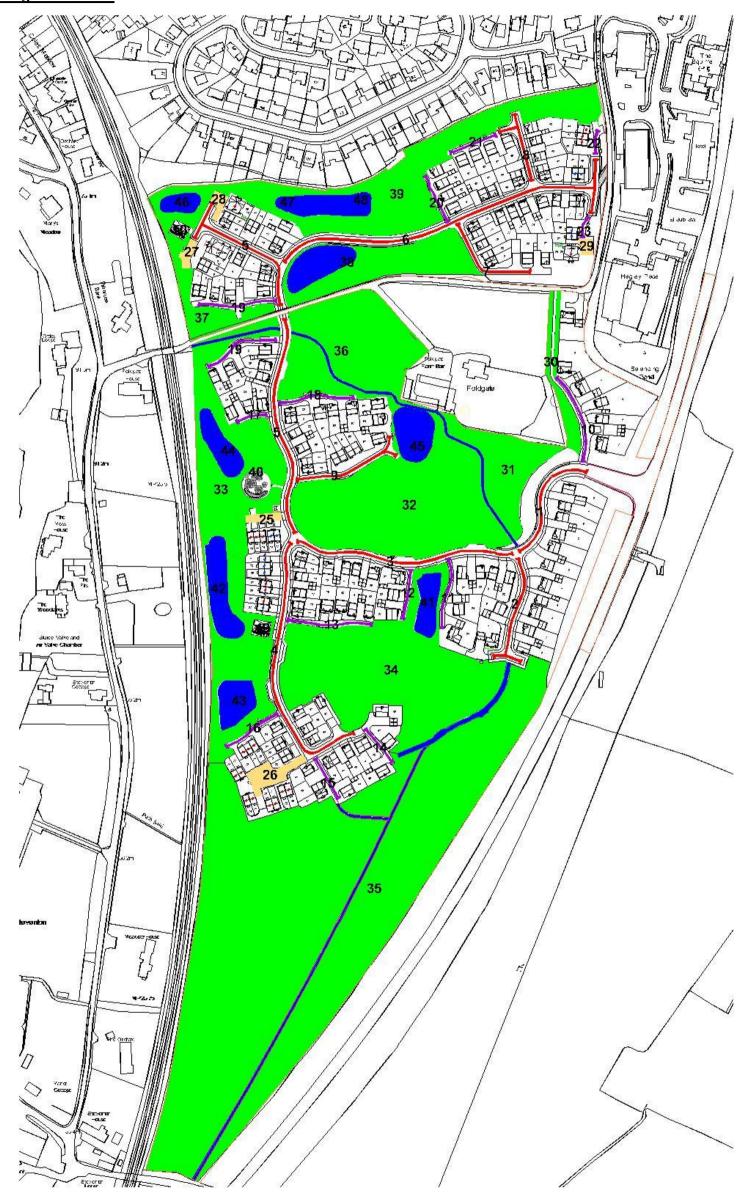

The table below gives details of the works which are in progress and are planned to be/will be delivered at Ludlow Grange, Ludlow. The works are also shown on the plan below.

The timescales provided for completion of works are indicative and may be subject to change based on external market factors.

#### **Schedule of Remaining Works to Parcel**

| Plan<br>Ref | Description    | Remaining Works               | Is a Third Party Responsible for Completing? | Forecast Date for Works<br>Completion |
|-------------|----------------|-------------------------------|----------------------------------------------|---------------------------------------|
| 1           | Adoptable Road | Complete final surfacing      | NO                                           | Q4 27                                 |
| 2           | Adoptable Road | Complete final surfacing      | NO                                           | Q2 25                                 |
| 3           | Adoptable Road | Complete final surfacing      | NO                                           | Q4 27                                 |
| 4           | Adoptable Road | Complete final surfacing      | NO                                           | Q4 25                                 |
| 5           | Adoptable Road | Complete final surfacing      | NO                                           | Q4 25                                 |
| 6           | Adoptable Road | Complete final surfacing      | NO                                           | Q4 27                                 |
| 7           | Adoptable Road | Complete soft landscape works | NO                                           | Q2 27                                 |
| 8           | Adoptable Road | Complete soft landscaping     | NO                                           | Q2 27                                 |
| 9           | Adoptable Road | Complete soft landscaping     | NO                                           | Q4 27                                 |
| 10          | Private Road   | Complete final surfacing      | NO                                           | COMPLETE                              |
| 11          | Private Road   | Complete final surfacing      | NO                                           | COMPLETE                              |
| 12          | Private Road   | Complete final surfacing      | NO                                           | COMPLETE                              |

# **Development Update - Infrastructure, amenities and facilities at Ludlow Green, Ludlow**

| 13 | Private Road          | Complete final surfacing      | NO | COMPLETE |
|----|-----------------------|-------------------------------|----|----------|
| 14 | Private Road          | Complete soft landscape works | NO | Q1 25    |
| 15 | Private Road          | Complete works                | NO | Q4 25    |
| 16 | Private Road          | Complete final surfacing      | NO | Q4 27    |
| 17 | Private Road          | Complete final surfacing      | NO | Q4 27    |
| 18 | Private Road          | Complete final surfacing      | NO | Q4 27    |
| 19 | Private Road          | Complete final surfacing      | NO | Q4 27    |
| 20 | Private Road          | Complete final surfacing      | NO | Q4 27    |
| 21 | Private Road          | Complete final surfacing      | NO | Q4 27    |
| 22 | Private Road          | Complete final surfacing      | NO | Q4 27    |
| 23 | Private Road          | Complete final surfacing      | NO | Q4 27    |
| 24 | Private Parking Court | Complete final surfacing      | NO | Q3 25    |
| 25 | Private Parking Court | Complete final surfacing      | NO | Q3 25    |
| 26 | Private Parking Court | Complete final surfacing      | NO | Q4 25    |
| 27 | Private Parking Court | Complete final surfacing      | NO | Q1 27    |
| 28 | Private Parking Court | Complete final surfacing      | NO | Q1 27    |
| 29 | Private Parking Court | Complete final surfacing      | NO | Q1 27    |
| 30 | Footpath Link         | Complete final surfacing      | NO | Q4 24    |
| 31 | Public Open Space     | Complete Soft Landscaping     | NO | Q1 25    |

# **Development Update - Infrastructure, amenities and facilities at Ludlow Green, Ludlow**

| 32 | Public Open Space | Complete Soft Landscaping | NO | Q4 27    |
|----|-------------------|---------------------------|----|----------|
| 33 | Public Open Space | Complete Soft Landscaping | NO | Q4 27    |
| 34 | Public Open Space | Complete Soft Landscaping | NO | Q4 25    |
| 35 | Public Open Space | Complete Soft Landscaping | NO | Q4 25    |
| 6  | Public Open Space | Complete Soft Landscaping | NO | Q4 27    |
| 7  | Public Open Space | Complete Soft Landscaping | NO | Q4 27    |
| 8  | Public Open Space | Complete Soft Landscaping | NO | Q4 27    |
| 9  | Public Open Space | Complete Soft Landscaping | NO | Q4 27    |
| 0  | Play Area         | Complete Works            | NO | Q4 27    |
| 1  | Drainage Basin    | Complete Soft Landscaping | NO | COMPLETE |
| 2  | Drainage Basin    | Complete Soft Landscaping | NO | Q3 25    |
| 3  | Drainage Basin    | Complete Soft Landscaping | NO | Q4 25    |
| 4  | Drainage Basin    | Complete Soft Landscaping | NO | Q4 27    |
| 5  | Drainage Basin    | Complete Soft Landscaping | NO | Q2 25    |
| 6  | Drainage Basin    | Complete Soft Landscaping | NO | Q1 27    |
| 7  | Drainage Basin    | Complete Soft Landscaping | NO | Q1 27    |
| 8  | Drainage Basin    | Complete Soft Landscaping | NO | Q1 27    |
| 9  | Pumping Station   | Complete Pumping station  | NO | Q1 25    |
| 0  | Pumping Station   | Complete Pumping station  | NO | Q2 26    |

### Parcel Remaining Works Plan