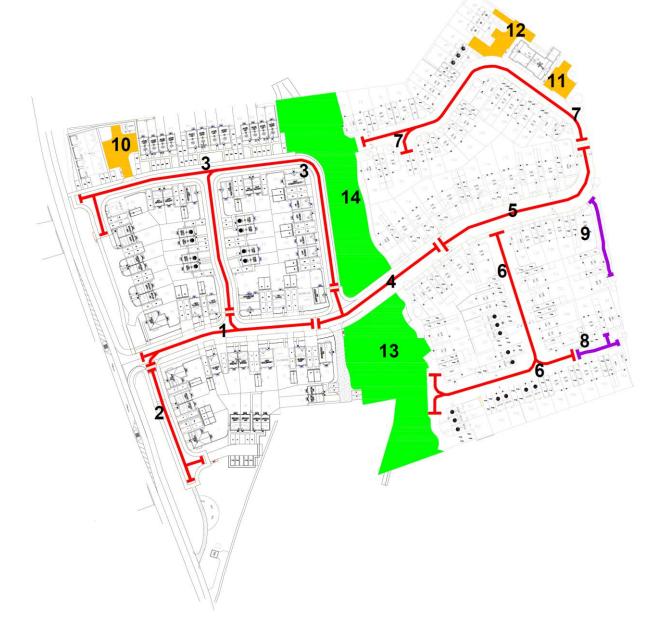

The table below gives details of the works which are in progress and are planned to be/will be delivered at Potters Grange, Ashby. The works are also shown on the plan below.

The timescales provided for completion of works are indicative and may be subject to change based on external market factors.

#### **Schedule of Remaining Works to Parcel**

| Plan<br>Ref | Description    | Remaining Works          | Is a Third Party<br>Responsible for<br>Completing? | Forecast Date for Works Completion |
|-------------|----------------|--------------------------|----------------------------------------------------|------------------------------------|
| 1           | Adoptable Road | Complete final surfacing | NO                                                 | Q2 25                              |
| 2           | Adoptable Road | Complete final surfacing | NO                                                 | Complete                           |
| 3           | Adoptable Road | Complete final surfacing | NO                                                 | Q2 25                              |
| 4           | Adoptable Road | Complete final surfacing | NO                                                 | Q2 25                              |
| 5           | Adoptable Road | Complete final surfacing | NO                                                 | Q2 25                              |

# **Development Update - Infrastructure, amenities and facilities at Potters Grange, Ashby**

| 6  | Adoptable Road    | Complete final surfacing                                                        | NO | Q2 25    |
|----|-------------------|---------------------------------------------------------------------------------|----|----------|
| 7  | Adoptable Road    | Complete final surfacing                                                        | NO | Q2 25    |
| 8  | Private Road      | Complete final surfacing                                                        | NO | Complete |
| 9  | Private Road      | Complete final surfacing                                                        | NO | Complete |
| 10 | Parking Court     | Tarmac surface course to roadway within parking court                           | NO | Q2 25    |
| 11 | Parking Court     | Tarmac surface course to roadway within parking court                           | NO | Complete |
| 12 | Parking Court     | Tarmac surface course to roadway within parking court                           | NO | Complete |
| 13 | Public Open Space | All public open space works to be completed including hard and soft landscaping | NO | Q2 25    |
| 14 | Public Open Space | All public open space works to be completed including hard and soft landscaping | NO | Q2 25    |

#### **Parcel Remaining Works Plan**