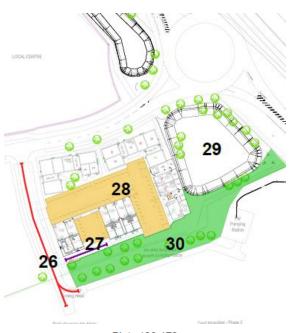

# Development Update - Infrastructure, amenities and facilities at Malabar, Daventry

| 27 | Parking Courts    | Tarmac surface course to roadway within parking court                                                   | NO  | Q4 29 |
|----|-------------------|---------------------------------------------------------------------------------------------------------|-----|-------|
| 28 | Parking Courts    | Tarmac surface course to roadway within parking court                                                   | NO  | Q4 29 |
| 29 | Drainage Basin    | Install Drainage basin                                                                                  | YES | Q4 29 |
| 30 | Public Open Space | <ul> <li>All public open space works to be completed including hard<br/>and soft landscaping</li> </ul> | YES | Q4 29 |

Development Update - Infrastructure, amenities and facilities at Malabar, Daventry

Parcel Remaining Works Plan

Plots 126-172

Plots 1-125

Development Update - Infrastructure, amenities and facilities at Malabar, Daventry