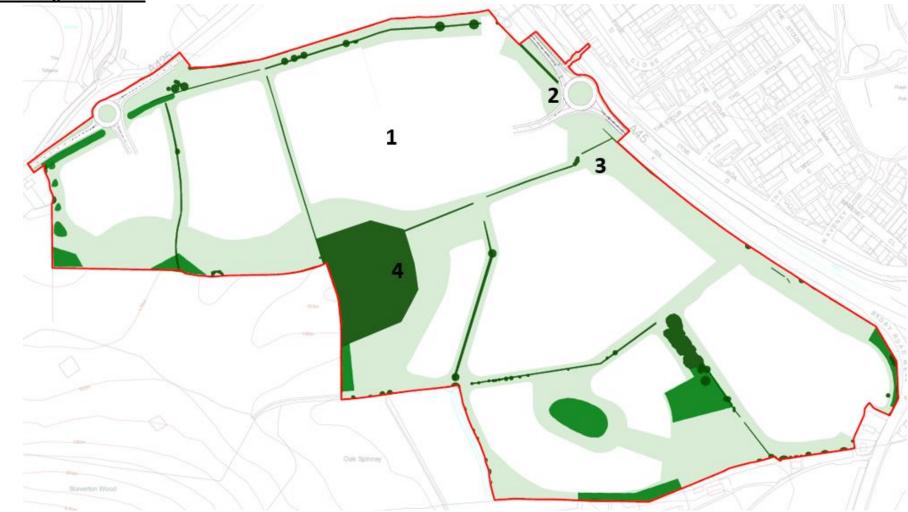

#### Schedule of Remaining Works to Wider Estate

| Plan<br>Ref | Description       | Remaining Works                                                                                         | Is a Third Party<br>Responsible for<br>Completing? | Forecast Date for<br>Works<br>Completion |
|-------------|-------------------|---------------------------------------------------------------------------------------------------------|----------------------------------------------------|------------------------------------------|
| 1           | Adoptable Road    | Complete final surfacing along spine road                                                               | YES                                                | Q4 29                                    |
| 2           | Adoptable Road    | Complete final surfacing of new roundabout onto A45                                                     | YES                                                | Q3 24                                    |
| 3           | Pumping Station   | Install and commission pumping station                                                                  | YES                                                | Q2 25                                    |
| 4           | Public Open Space | <ul> <li>All public open space works to be completed including hard<br/>and soft landscaping</li> </ul> | YES                                                | Q4 31                                    |

#### Wider Estate Remaining Works Plan