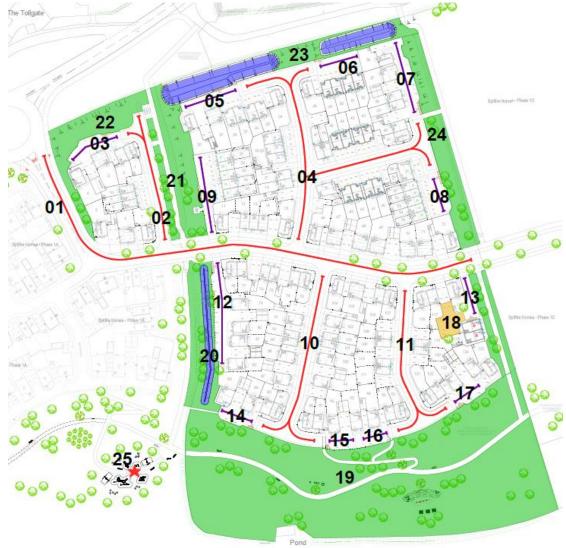

### Schedule of Remaining Works to Parcel

| Plan<br>Ref | Description             | Remaining Works          | Is a Third Party<br>Responsible for<br>Completing? | Forecast Date for<br>Works<br>Completion |
|-------------|-------------------------|--------------------------|----------------------------------------------------|------------------------------------------|
| 1           | Adoptable Spine<br>Road | Complete final surfacing | YES                                                | Q3 27                                    |
| 2           | Adoptable Road          | Complete final surfacing | NO                                                 | Complete                                 |
| 3           | Private Road            | Complete final surfacing | NO                                                 | Q3 27                                    |
| 4           | Adoptable road          | Complete final surfacing | NO                                                 | Q4 25                                    |
| 5           | Private Road            | Complete final surfacing | NO                                                 | Q4 25                                    |
| 6           | Private Road            | Complete final surfacing | NO                                                 | Q4 25                                    |
| 7           | Private Road            | Complete final surfacing | NO                                                 | Q4 25                                    |
| 8           | Private Road            | Complete final surfacing | NO                                                 | Q4 25                                    |
| 9           | Private Road            | Complete final surfacing | NO                                                 | Complete                                 |
| 10          | Adoptable Road          | Complete final surfacing | NO                                                 | Q4 26                                    |
| 11          | Adoptable Road          | Complete final surfacing | NO                                                 | Q3 27                                    |
| 12          | Private Road            | Complete final surfacing | NO                                                 | Q3 25                                    |

### **December 24 – Updated Quarterly**

Development Update - Infrastructure, amenities and facilities at Malabar, Daventry

| 13 | Private Road       | Complete final surfacing                                                                                | NO  | Q3 27 |
|----|--------------------|---------------------------------------------------------------------------------------------------------|-----|-------|
| 14 | Private Road       | Complete final surfacing                                                                                | NO  | Q4 26 |
| 15 | Private Road       | Complete final surfacing                                                                                | NO  | Q4 26 |
| 16 | Private Road       | Complete final surfacing                                                                                | NO  | Q3 27 |
| 17 | Private Road       | Complete final surfacing                                                                                | NO  | Q3 27 |
| 18 | Parking Courts     | Tarmac surface course to roadway within parking court                                                   | NO  | Q3 27 |
| 19 | Public Open Space  | All public open space works to be completed including hard and soft landscaping                         | YES | Q4 27 |
| 20 | Public Open Space  | All public open space works to be completed including hard and soft landscaping                         | YES | Q4 27 |
| 21 | Public Open Space  | All public open space works to be completed including hard and soft landscaping                         | YES | Q4 27 |
| 22 | Public Open Space  | <ul> <li>All public open space works to be completed including hard<br/>and soft landscaping</li> </ul> | YES | Q4 27 |
| 23 | Public Open Space  | <ul> <li>All public open space works to be completed including hard<br/>and soft landscaping</li> </ul> | YES | Q4 27 |
| 24 | Public Open Space  | All public open space works to be completed including hard and soft landscaping                         | YES | Q4 27 |
| 25 | Equipped Play Area | Install play equipment and open play area                                                               | YES | Q4 27 |
| 26 | Adoptable Road     | Complete final surfacing                                                                                | YES | Q4 29 |

Development Update - Infrastructure, amenities and facilities at Malabar, Daventry

Parcel Remaining Works Plan

Plots 126-172

Plots 1-125

Development Update - Infrastructure, amenities and facilities at Malabar, Daventry