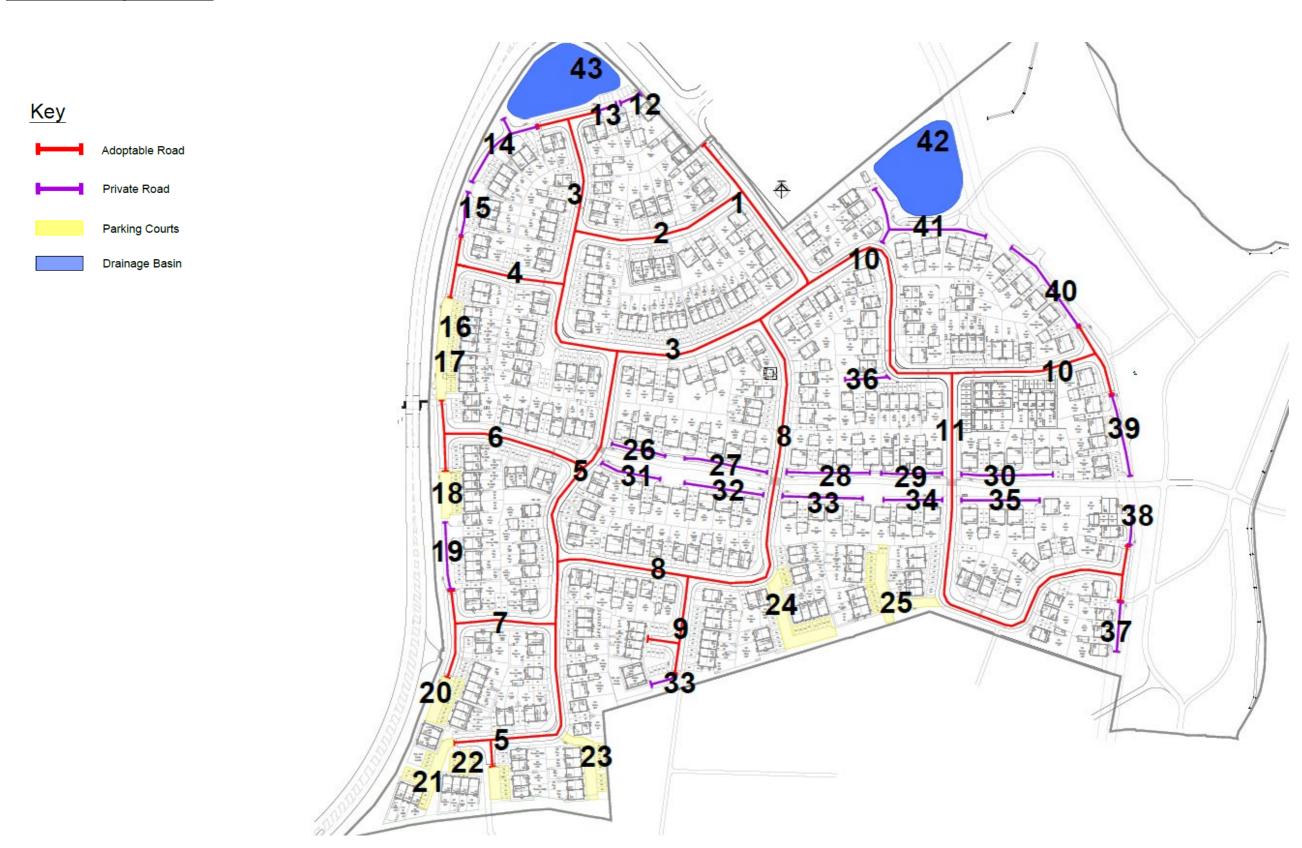

The table below gives details of the works which are in progress and are planned to be delivered at Sketchley Gardens. The works are also shown on the plan below.

The timescales provided for completion of works are indicative and may be subject to change based on external market factors.

#### **Schedule of Remaining Works to Parcel**

| Plan | Description    | Remaining Works                                                           | Is a Third Party | Forecast Date for Works |
|------|----------------|---------------------------------------------------------------------------|------------------|-------------------------|
| Ref  |                |                                                                           | Responsible for  | Completion              |
|      |                |                                                                           | Completing?      |                         |
| 1    | Adoptable Road | Complete final surfacing                                                  | NO               | Q2 25                   |
| 2    | Adoptable Road | Complete final surfacing                                                  | NO               | Q1 25                   |
| 3    | Adoptable Road | Complete final surfacing                                                  | NO               | Q1 25                   |
| 4    | Adoptable Road | Complete final surfacing                                                  | NO               | Q1 25                   |
| 5    | Adoptable Road | Complete final surfacing                                                  | NO               | Q3 25                   |
| 6    | Adoptable Road | Complete final surfacing                                                  | NO               | Q3 25                   |
| 7    | Adoptable Road | Complete final surfacing                                                  | NO               | Q2 25                   |
| 8    | Adoptable Road | Complete final surfacing                                                  | NO               | Q4 26                   |
| 9    | Adoptable Road | Complete final surfacing                                                  | NO               | Q4 26                   |
| 10   | Adoptable Road | Complete final surfacing                                                  | NO               | Q4 26                   |
| 11   | Adoptable Road | Complete final surfacing                                                  | NO               | Q2 27                   |
| 12   | Private Road   | Complete final surfacing                                                  | NO               | Complete                |
| 13   | Private Road   | Complete final surfacing                                                  | NO               | Complete                |
| 14   | Private Road   | Complete final surfacing                                                  | NO               | Complete                |
| 15   | Private Road   | Complete final surfacing                                                  | NO               | Complete                |
| 16   | Parking Courts | Tarmac surface course to roadway within parking court                     | NO               | Q2 25                   |
| 17   | Parking Courts | Tarmac surface course to roadway within parking court                     | NO               | Q2 25                   |
| 18   | Parking Courts | Tarmac surface course to roadway within parking court                     | YES              | Q2 25                   |
| 19   | Private Road   | Complete final surfacing                                                  | YES              | Q2 25                   |
| 20   | Parking Courts | Tarmac surface course to roadway within parking court                     | YES              | Q1 27                   |
| 21   | Parking Courts | <ul> <li>Tarmac surface course to roadway within parking court</li> </ul> | NO               | Q1 27                   |
| 22   | Parking Courts | Tarmac surface course to roadway within parking court                     | NO               | Q1 27                   |
| 23   | Parking Courts | Tarmac surface course to roadway within parking court                     | NO               | Q1 27                   |
| 24   | Parking Courts | Tarmac surface course to roadway within parking court                     | NO               | Q1 27                   |
| 25   | Parking Courts | Tarmac surface course to roadway within parking court                     | NO               | Q1 27                   |
| 26   | Private Road   | Complete final surfacing                                                  | NO               | Q2 27                   |
| 27   | Private Road   | Complete final surfacing                                                  | NO               | Q2 27                   |
| 28   | Private Road   | Complete final surfacing                                                  | NO               | Q2 27                   |
| 29   | Private Road   | Complete final surfacing                                                  | NO               | Q2 27                   |
| 30   | Private Road   | Complete final surfacing                                                  | NO<br>NO         | Q2 27                   |
| 31   | Private Road   | Complete final surfacing                                                  | NO<br>NO         | Q2 27                   |
| 32   | Private Road   | Complete final surfacing                                                  | NO               | Q2 27                   |
| 33   | Private Road   | Complete final surfacing                                                  | NO<br>NO         | Q2 27                   |
| 34   | Private Road   | Complete final surfacing                                                  | NO               | Q2 27                   |
| 35   | Private Road   | Complete final surfacing                                                  | NO               | Q2 27                   |

### Parcel Remaining Works Plan