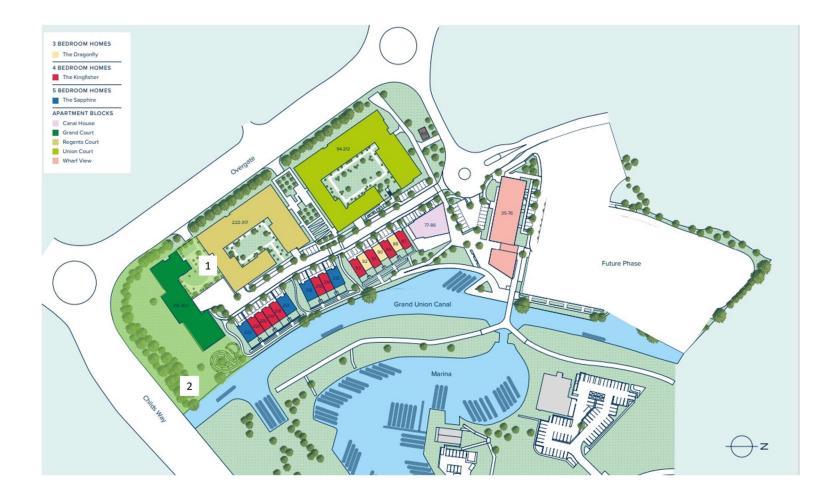

The table below gives details of the works which are in progress and are planned to be delivered at Campbell Wharf. The works are also shown on the plan below.

The timescales provided for completion of works are indicative and may be subject to change based on external market factors.

#### Schedule of Remaining Works to Parcel

| Plan<br>Ref | Description           | Remaining Works                                                                               | Is a Third<br>Party<br>Responsible<br>for<br>Completing? | Forecast Date<br>for Works<br>Completion |
|-------------|-----------------------|-----------------------------------------------------------------------------------------------|----------------------------------------------------------|------------------------------------------|
| 1           | Private Open<br>Space | <ul> <li>Complete hard landscaping, planters and planting to<br/>podium deck</li> </ul>       | No                                                       | Q4 2024                                  |
| 2           | Public Open<br>Space  | <ul> <li>Complete all open space work, hard and soft<br/>landscaping, and planting</li> </ul> | No                                                       | Q4 2024                                  |

**Development Update - Infrastructure, amenities and facilities at Campbell Wharf** 

Parcel Remaining Works Plan

**Development Update - Infrastructure, amenities and facilities at Campbell Wharf** 