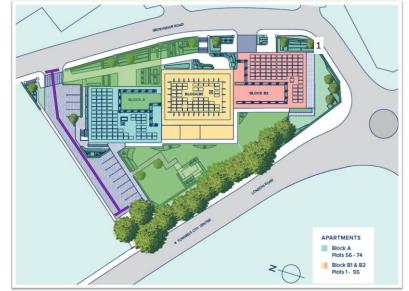

The table below gives details of the works which are in progress and will be delivered at Verla. The works are also shown on the plan below.

The timescales provided for completion of works are indicative and may be subject to change based on external market factors.

#### Schedule of Remaining Works to Parcel

| Plan<br>Ref | Description            | Remaining Works                        | Responsible for | Forecast Date for<br>Works<br>Completion |
|-------------|------------------------|----------------------------------------|-----------------|------------------------------------------|
| 1           | Adopted Road and Kerbs | Complete Works                         | No              | Q2 2025                                  |
| 2           | Private Parking        | Complete EV Charging point connections | No              | Q3 2024                                  |