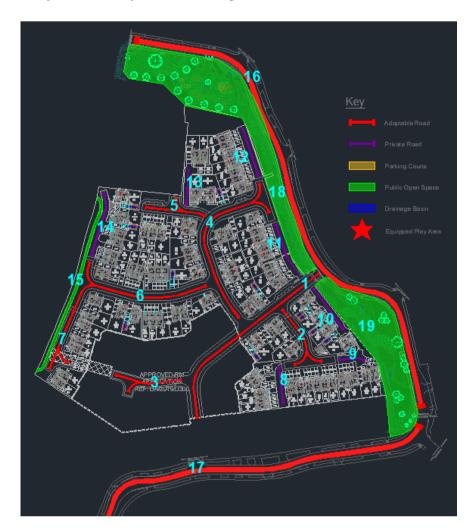

# Development Update - Infrastructure, amenities and facilities at Union Place Monksmoor (Phase 5), Daventry

Parcel Remaining Works Plan

#### **Schedule of Remaining Works to Parcel**

|    | Description    | Remaining Works             | Is a Third Party<br>Responsible for<br>Completing? | Forecast Date for Works Completion |
|----|----------------|-----------------------------|----------------------------------------------------|------------------------------------|
| 1  | Adoptable Road | Complete final surfacing    | NO                                                 | Complete                           |
| 2  | Adoptable Road | Block Paving to Carriageway | NO                                                 | Complete                           |
| 3  | Adoptable Road | Block Paving to Carriageway | NO                                                 | Complete                           |
| 4  | Adoptable Road | Complete final surfacing    | NO                                                 | Complete                           |
| 5  | Adoptable Road | Block Paving to Carriageway | NO                                                 | Complete                           |
| 6  | Adoptable Road | Complete final surfacing    | NO                                                 | Complete                           |
| 7  | Adoptable Road | Block Paving to Carriageway | NO                                                 | Complete                           |
| 8  | Private Road   | Complete final surfacing    | NO                                                 | Complete                           |
| 9  | Private Road   | Complete final surfacing    | NO                                                 | Complete                           |
| 10 | Private Road   | Complete final surfacing    | NO                                                 | Complete                           |
| 11 | Private Road   | Complete final surfacing    | NO                                                 | Complete                           |
| 12 | Private Road   | Complete final surfacing    | NO                                                 | Complete                           |
| 13 | Private Road   | Complete final surfacing    | NO                                                 | Complete                           |

## Development Update - Infrastructure, amenities and facilities at Union Place Monksmoor (Phase 5), Daventry

| 14 | Private Road              | Complete final surfacing                 | NO  | Complete |
|----|---------------------------|------------------------------------------|-----|----------|
| 14 | Filvate Noau              | Complete final surfacing                 | INO | Complete |
| 15 | Public Open Space         | Landscaping and footpath to be completed | NO  | Complete |
| 16 | Adoptable Road            | Spine road topping                       | NO  | Complete |
| 17 | Adoptable Road            | Spine road topping                       | NO  | Complete |
| 18 | Landscaping and Footpaths | Complete landscaping                     | NO  | Complete |
| 19 | Landscaping and Footpaths | Complete Landscaping                     | NO  | Complete |