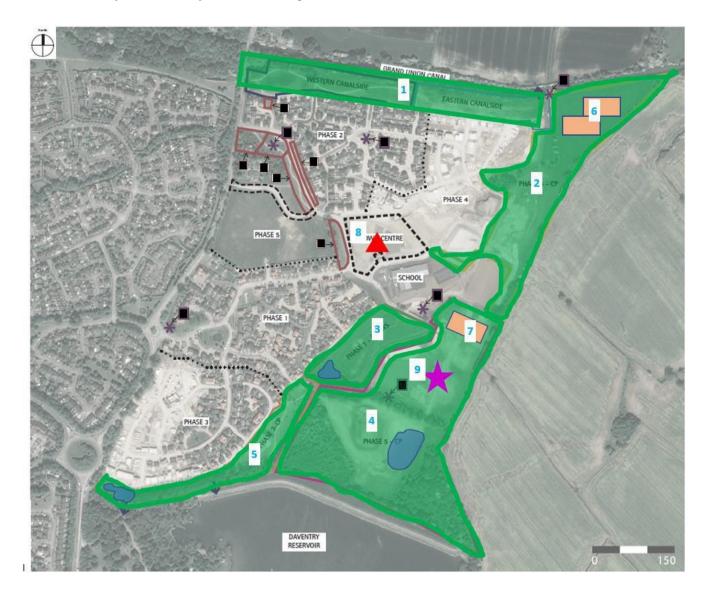

# Development Update - Infrastructure, amenities and facilities at Union Place Monksmoor (Phase 5), Daventry

**Wider Estate Remaining Works Plan** 

#### **Schedule of Remaining Works to Wider Estate**

| Plan<br>Ref | Description         | Remaining Works                                                                                               | Is a Third Party<br>Responsible for<br>Completing? | Forecast Date for Works Completion |
|-------------|---------------------|---------------------------------------------------------------------------------------------------------------|----------------------------------------------------|------------------------------------|
| 1           | Public open space   | Country park open space works to be completed including hard and soft landscaping                             | NO                                                 | Complete                           |
| 2           | Public open space   | All country park open space works to be completed including hard and soft landscaping                         | NO                                                 | Q4 24                              |
| 3           | Public open space   | <ul> <li>All country park open space works to be completed including<br/>hard and soft landscaping</li> </ul> | NO                                                 | Complete                           |
| 4           | Public open space   | <ul> <li>All country park open space works to be completed including<br/>hard and soft landscaping</li> </ul> | NO                                                 | Q4 24                              |
| 5           | Public open space   | <ul> <li>All country park open space works to be completed including<br/>hard and soft landscaping</li> </ul> | NO                                                 | Complete                           |
| 6           | Northern Allotments | <ul> <li>Landscaping to be completed, structure to be installed. Water<br/>feed to be installed</li> </ul>    | NO                                                 | Q4 24                              |
| 7           | Central Allotments  | Landscaping to be completed. Water feed to be installed                                                       | NO                                                 | Q4 24                              |
| 8           | Local Centre        | To be constructed                                                                                             | YES                                                | Q1 26                              |
| 9           | Sports pitches      | Informal sports pitches to be formed and landscaped                                                           | NO                                                 | Q4 24                              |