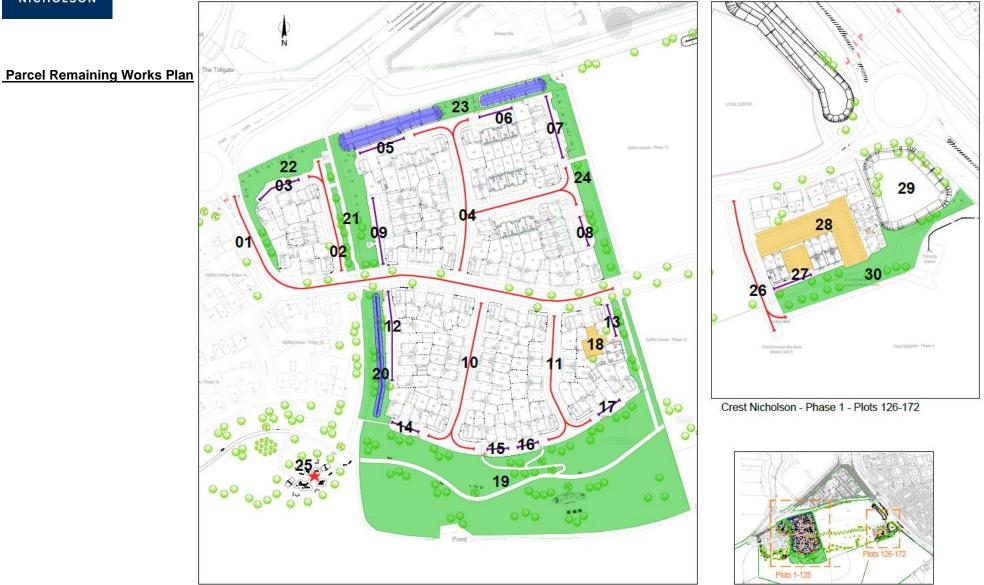

The table below gives details of the works which are in progress and will be delivered at Malabar Farm. The works are also shown on the plan below.

The timescales provided for completion of works are indicative and may be subject to change based on external market factors.

#### Schedule of Remaining Works to Parcel

| Plan<br>Ref | Description             | Remaining Works                                                                 | Is a Third Party<br>Responsible for<br>Completing? | Forecast Date for<br>Works<br>Completion |
|-------------|-------------------------|---------------------------------------------------------------------------------|----------------------------------------------------|------------------------------------------|
| 1           | Adoptable Spine<br>Road | Complete final surfacing                                                        | Yes                                                | Q3 2027                                  |
| 2           | Adoptable road          | Complete final surfacing                                                        | No                                                 | Q3 2024                                  |
| 3           | Private Road            | Complete final surfacing                                                        | No                                                 | Q3 2027                                  |
| 4           | Adoptable road          | Complete final surfacing                                                        | No                                                 | Q4 2025                                  |
| 5           | Private Road            | Complete final surfacing                                                        | No                                                 | Q4 2025                                  |
| 6           | Private Road            | Complete final surfacing                                                        | No                                                 | Q4 2025                                  |
| 7           | Private Road            | Complete final surfacing                                                        | No                                                 | Q4 2025                                  |
| 8           | Private Road            | Complete final surfacing                                                        | No                                                 | Q4 2025                                  |
| 9           | Private Road            | Complete final surfacing                                                        | No                                                 | Q4 2025                                  |
| 10          | Adoptable road          | Complete final surfacing                                                        | No                                                 | Q4 2026                                  |
| 11          | Adoptable road          | Complete final surfacing                                                        | No                                                 | Q3 2027                                  |
| 12          | Private Road            | Complete final surfacing                                                        | No                                                 | Q4 2026                                  |
| 13          | Private Road            | Complete final surfacing                                                        | No                                                 | Q3 2027                                  |
| 14          | Private Road            | Complete final surfacing                                                        | No                                                 | Q4 2026                                  |
| 15          | Private Road            | Complete final surfacing                                                        | No                                                 | Q4 2026                                  |
| 16          | Private Road            | Complete final surfacing                                                        | No                                                 | Q3 2027                                  |
| 17          | Private Road            | Complete final surfacing                                                        | No                                                 | Q3 2027                                  |
| 18          | Parking Courts          | Tarmac surface course to roadway within parking court                           | No                                                 | Q3 2027                                  |
| 19          | Public Open Space       | All public open space works to be completed including hard and soft landscaping | Yes                                                | Q4 2027                                  |

### **Development Update - Infrastructure, amenities and facilities at Malabar Farm**

| 20 | Public Open Space  | All public open space works to be completed including hard and soft landscaping | Yes | Q4 2027 |
|----|--------------------|---------------------------------------------------------------------------------|-----|---------|
| 21 | Public Open Space  | All public open space works to be completed including hard and soft landscaping | Yes | Q4 2027 |
| 22 | Public Open Space  | All public open space works to be completed including hard and soft landscaping | Yes | Q4 2027 |
| 23 | Public Open Space  | All public open space works to be completed including hard and soft landscaping | Yes | Q4 2027 |
| 24 | Public Open Space  | All public open space works to be completed including hard and soft landscaping | Yes | Q4 2027 |
| 25 | Equipped Play Area | Install play equipment and open play area                                       | Yes | Q4 2027 |
| 26 | Adoptable road     | Complete final surfacing                                                        | Yes | Q4 2029 |
| 27 | Parking Courts     | Tarmac surface course to roadway within parking court                           | No  | Q4 2029 |
| 28 | Parking Courts     | Tarmac surface course to roadway within parking court                           | No  | Q4 2029 |
| 29 | Drainage Basin     | Install Drainage basin                                                          | Yes | Q4 2029 |
| 30 | Public Open Space  | All public open space works to be completed including hard and soft landscaping | Yes | Q4 2029 |

### Development Update - Infrastructure, amenities and facilities at Malabar Farm

Crest Nicholson - Phase 1 - Plots 1-125 20 Jun. 24 – Updated Quarterly

**Development Update - Infrastructure, amenities and facilities at Malabar Farm** 