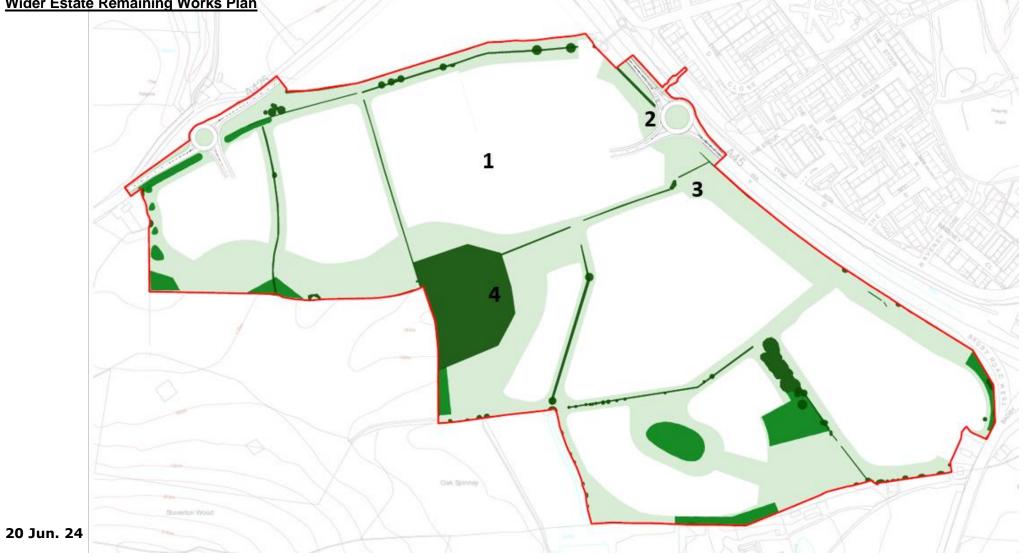

#### Schedule of Remaining Works to Wider Estate

| Plan<br>Ref | Description       | Remaining Works                                                                 | Is a Third Party<br>Responsible for<br>Completing? | Forecast Date for<br>Works<br>Completion |
|-------------|-------------------|---------------------------------------------------------------------------------|----------------------------------------------------|------------------------------------------|
| 1           | Adoptable road    | Complete final surfacing along spine road                                       | Yes                                                | Q4 2029                                  |
| 2           | Adoptable road    | Complete final surfacing of new roundabout onto A45                             | Yes                                                | Q4 2025                                  |
| 3           | Pumping Station   | Install and commission pumping station                                          | Yes                                                | Q4 2025                                  |
| 4           | Public Open Space | All public open space works to be completed including hard and soft landscaping | Yes                                                | Q4 2031                                  |

## Wider Estate Remaining Works Plan

**Classified as General** 