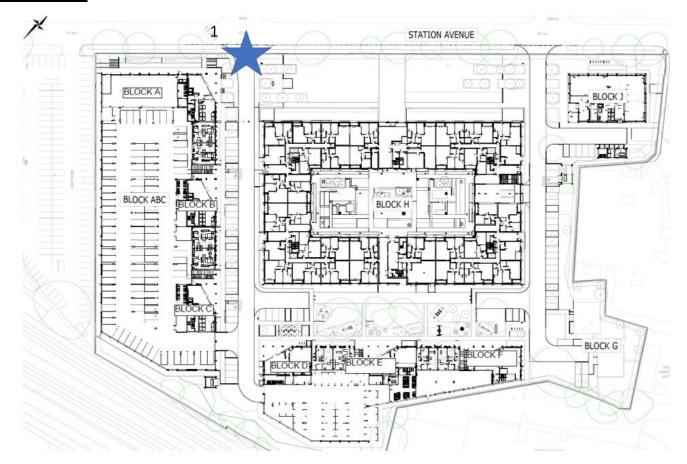

The table below gives details of the works which are in progress and are planned will be delivered at Walton Court Gardens. The works are also shown on the plan below.

The timescales provided for completion of works are indicative and may be subject to change based on external market factors.

#### **Schedule of Remaining Works to Parcel**

|     | Description      | Remaining Works               | Is a Third Party | Forecast Date for |
|-----|------------------|-------------------------------|------------------|-------------------|
| Ref |                  |                               | Responsible for  | Works             |
|     |                  |                               | Completing?      | Completion        |
| 1   | Access Junctions | Complete road finishing works | No               | Q4 2024           |

### **Parcel Remaining Works Plan**