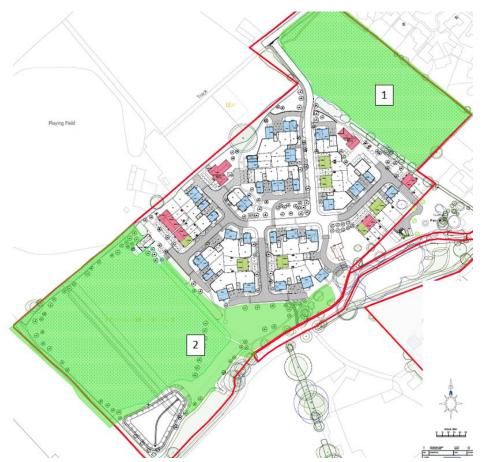

The table below gives details of the works which are in progress and will be delivered at Albany Wood. The works are also shown on the plan below.

The timescales provided for completion of works are indicative and may be subject to change based on external market factors.

### **Schedule of Remaining Works to Parcel**

| Plan<br>Ref | Description       |                                               | Responsible for | Forecast Date for<br>Works<br>Completion |
|-------------|-------------------|-----------------------------------------------|-----------------|------------------------------------------|
| 1           | Public Open Space | <ul> <li>Complete soft landscaping</li> </ul> | No              | Q3 2024                                  |
| 2           | Public Open Space | Complete soft landscaping                     | No              | Q4 2024                                  |

### Parcel Remaining Works Plan

28<sup>th</sup> June 2024 – Updated Quarterly