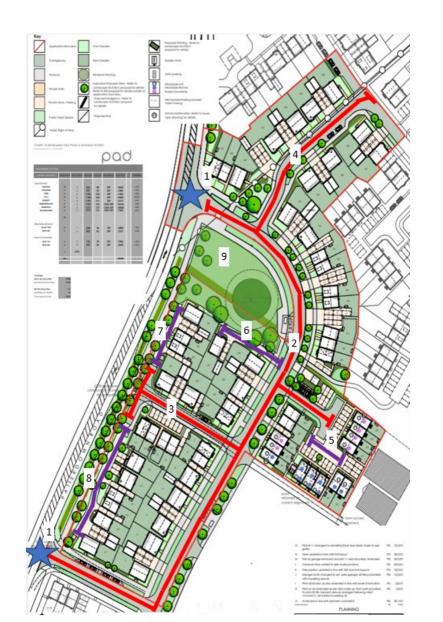

The table below gives details of the works which are in progress and are planned to be delivered at Rowden Gate. The works are also shown on the plan below.

The timescales provided for completion of works are indicative and may be subject to change based on external market factors.

#### Schedule of Remaining Works to Parcel

| Plan<br>Ref | Description    | Remaining Works                                                                                                                  | Is a Third Party<br>Responsible for<br>Completing? | Forecast Date for<br>Works<br>Completion |
|-------------|----------------|----------------------------------------------------------------------------------------------------------------------------------|----------------------------------------------------|------------------------------------------|
| 1           | Adoptable Road | <ul> <li>Complete road construction</li> <li>Complete final surfacing</li> <li>Complete remaining highway landscaping</li> </ul> | No                                                 | Q3 2024                                  |
| 2           | Adoptable Road | <ul> <li>Complete road construction</li> <li>Complete final surfacing</li> <li>Complete remaining highway landscaping</li> </ul> | No                                                 | Q4 2024                                  |
| 3           | Adoptable Road | <ul> <li>Complete road construction</li> <li>Complete final surfacing</li> <li>Complete remaining highway landscaping</li> </ul> | No                                                 | Q4 2024                                  |
| 4           | Adoptable Road | <ul> <li>Complete road construction</li> <li>Complete final surfacing</li> <li>Complete remaining highway landscaping</li> </ul> | No                                                 | Q4 2024                                  |

**Development Update - Infrastructure, amenities and facilities at Rowden Gate** 

| 5 | Private Road      | <ul> <li>Complete final surfacing</li> <li>Completion of remaining highway landscaping</li> </ul>                                                                                                | No | Q4 2024 |
|---|-------------------|--------------------------------------------------------------------------------------------------------------------------------------------------------------------------------------------------|----|---------|
| 6 | Private Road      | <ul> <li>Completion of remaining highway landscaping</li> <li>Complete final surfacing</li> <li>Completion of remaining highway landscaping</li> </ul>                                           | No | Q3 2024 |
| 7 | Private Road      | <ul> <li>Complete final surfacing</li> <li>Completion of remaining highway landscaping</li> </ul>                                                                                                | No | Q4 2024 |
| 8 | Private Road      | <ul> <li>Complete final surfacing</li> <li>Completion of remaining highway landscaping</li> </ul>                                                                                                | No | Q1 2025 |
| 9 | Public Open Space | <ul> <li>Complete tree planting in relevant seasonal window following the completion of surrounding hardstanding.</li> <li>Complete grass seeding in upcoming seasonal seeding window</li> </ul> | No | Q2 2024 |

Notes:

• The estate management company will also be responsible for maintaining small areas of incidental landscaping and shared drive accesses for a small number of properties. These items are not included on the above schedule due to their more limited nature and use, however they will be completed alongside the adjacent homes.

**Development Update - Infrastructure, amenities and facilities at Rowden Gate** 

Parcel Remaining Works Plan

March 2024 – Updated Quarterly

**Classified as General** 

**Development Update - Infrastructure, amenities and facilities at Rowden Gate** 