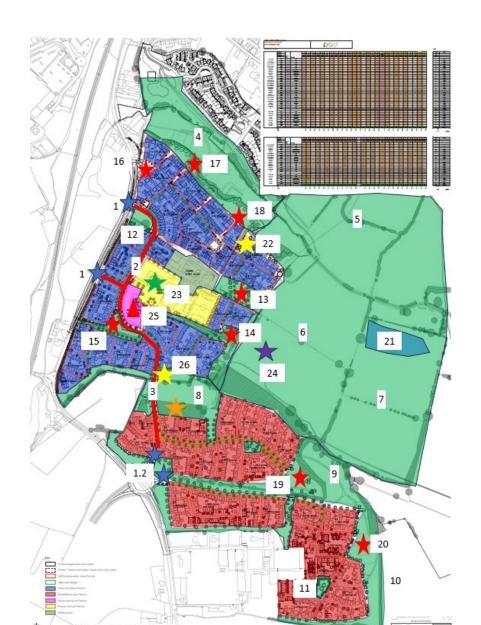

The table below gives details of the works which are in progress and are planned to be delivered at Rowden Gate. The works are also shown on the plan below.

The timescales provided for completion of works are indicative and may be subject to change based on external market factors.

#### Schedule of Remaining Works to Wider Estate

| Plan<br>Ref | Description       | Remaining Works                                                                                                                                                                                                               | Is a Third Party<br>Responsible for<br>Completing? | Forecast Date for<br>Works<br>Completion |
|-------------|-------------------|-------------------------------------------------------------------------------------------------------------------------------------------------------------------------------------------------------------------------------|----------------------------------------------------|------------------------------------------|
| 1           | Adoptable Road    | <ul> <li>Complete road construction</li> <li>Complete final surfacing</li> <li>Complete remaining highway landscaping</li> </ul>                                                                                              | No                                                 | Q3 2024                                  |
| 1.2         | Adoptable Road    | <ul> <li>Complete road construction</li> <li>Complete final surfacing</li> <li>Complete remaining highway landscaping</li> </ul>                                                                                              | Yes                                                | Q3 2024                                  |
| 2           | Adoptable Road    | <ul> <li>Complete road construction</li> <li>Complete final surfacing</li> <li>Complete remaining highway landscaping</li> </ul>                                                                                              | No                                                 | Q4 2024                                  |
| 3           | Adoptable Road    | <ul> <li>Complete road construction</li> <li>Complete final surfacing</li> <li>Complete remaining highway landscaping</li> </ul>                                                                                              | No                                                 | Q2 2025                                  |
| 4           | Public Open Space | <ul> <li>Complete hard landscaping</li> <li>Complete tree planting in upcoming seasonal tree planting season</li> <li>Complete grass seeding in upcoming seasonal seeding window once hard landscaping is complete</li> </ul> | Yes                                                | Q2 2024                                  |
| 5           | Public Open Space | <ul> <li>Complete grass seeding in upcoming seasonal seeding window</li> <li>Complete tree planting in upcoming seasonal tree planting season</li> </ul>                                                                      | Yes                                                | Q2 2024                                  |
| 6           | Public Open Space | Complete grass seeding in upcoming seasonal seeding<br>window                                                                                                                                                                 | No                                                 | Q1 2025                                  |

**Development Update - Infrastructure, amenities and facilities at Rowden Gate** 

|    |                   | Complete tree planting in upcoming seasonal tree planting season                                                                                                                                      |     |         |
|----|-------------------|-------------------------------------------------------------------------------------------------------------------------------------------------------------------------------------------------------|-----|---------|
| 7  | Public Open Space | <ul> <li>Complete grass seeding in upcoming seasonal seeding window</li> <li>Complete tree planting in upcoming seasonal tree planting season</li> </ul>                                              | No  | Q1 2025 |
| 8  | Public Open Space | <ul> <li>Complete construction of allotments</li> <li>Complete grass seeding in upcoming seasonal seeding window</li> <li>Complete tree planting in upcoming seasonal tree planting season</li> </ul> | Yes | Q2 2025 |
| 9  | Public Open Space | <ul> <li>Complete grass seeding in upcoming seasonal seeding window</li> <li>Complete tree planting in upcoming seasonal tree planting season</li> </ul>                                              | Yes | Q2 2025 |
| 10 | Public Open Space | <ul> <li>Complete grass seeding in upcoming seasonal seeding window</li> <li>Complete tree planting in upcoming seasonal tree planting season</li> </ul>                                              | Yes | Q3 2025 |
| 11 | Public Open Space | <ul> <li>Complete grass seeding in upcoming seasonal seeding<br/>window</li> <li>Complete tree planting in upcoming seasonal tree planting<br/>season</li> </ul>                                      | Yes | Q3 2025 |
| 12 | Public Open Space | <ul> <li>Complete grass seeding in upcoming seasonal seeding window</li> <li>Complete tree planting in upcoming seasonal tree planting season</li> </ul>                                              | No  | Q2 2024 |

**Development Update - Infrastructure, amenities and facilities at Rowden Gate** 

| 13 | Public Open Space            | Complete grass seeding in upcoming seasonal seeding<br>window       | No  | Q3 2025 |
|----|------------------------------|---------------------------------------------------------------------|-----|---------|
|    |                              | Complete tree planting in upcoming seasonal tree planting season    |     |         |
| 14 | Equipped Play Area<br>(LEAP) | Complete installation of Play equipment                             | No  | Q3 2025 |
| 15 | Equipped Play Area<br>(LEAP) | Complete installation of Play equipment                             | No  | Q3 2025 |
| 16 | Equipped Play Area<br>(LAP)  | Complete installation of Play equipment                             | No  | Q1 2025 |
| 17 | Equipped Play Area<br>(LAP)  | Complete installation of Play equipment                             | No  | Q1 2025 |
| 18 | Equipped Play Area<br>(LAP)  | Complete installation of Play equipment                             | No  | Q2 2025 |
| 19 | Equipped Play Area<br>(NEAP) | Complete installation of Play equipment                             | Yes | Q3 2025 |
| 20 | Equipped Play Area<br>(LEAP) | Complete installation of Play equipment                             | Yes | Q3 2025 |
| 21 | Attenuation Basin            | Complete construction of attenuation basin                          | No  | Q2 2024 |
| 22 | Foul Pumping Station         | Complete construction of pumping station                            | No  | Q3 2024 |
| 23 | School                       | <ul><li>School construction</li><li>School opening</li></ul>        | Yes | Q2 2026 |
| 24 | Informal Sports<br>Pitches   | Complete construction and landscaping of informal sports<br>pitches | No  | Q3 2025 |
| 25 | Retail                       | Retail units open                                                   | Yes | Q2 2026 |
| 26 | Foul Pumping Station         | Complete construction of foul pumping station                       | No  | Q3 2025 |

Development Update - Infrastructure, amenities and facilities at Rowden Gate

Wider Estate Remaining Works Plan

March 2024 – Updated Quarterly

**Classified as General** 