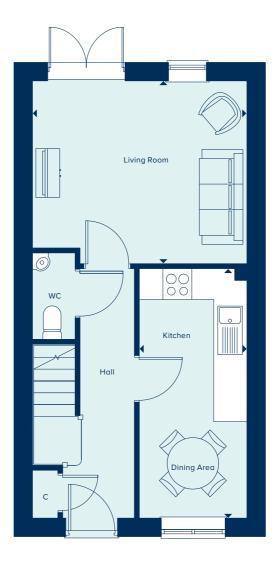

### GROUND FLOOR

KITCHEN / DINING AREA

| 4.86m x 2.10m | 15'11" x 6'10 |
|---------------|---------------|
| LIVING ROOM   |               |
| 4.18m x 3.56m | 13'8" x 11'8  |

### C Cupboard W Wardrobe