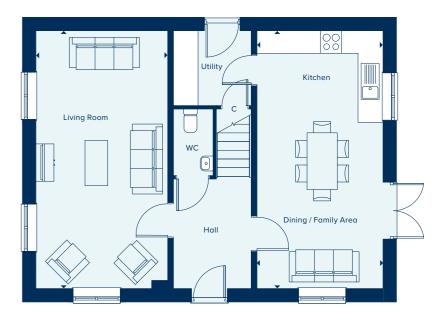

# THE MARLBOROUGH

The Marlborough is ideally suited to modern family living, featuring ample flexible spaces. The elegant hallway provides access to the central living areas: an open-plan kitchen-dining area with utility room and a spacious, light-filled living room. Upstairs are four large bedrooms, with the main bedroom benefiting from an en suite bathroom.

### **GROUND FLOOR**

KITCHEN / DINING / FAMILY AREA
6.82m x 3.33m 22'6" x 10'11"

LIVING ROOM
6.82m x 3.49m 22'4" x 11'5"

### FIRST FLOOR

| BEDROOM 1     |                |
|---------------|----------------|
| 3.63m x 3.05m | 11'11" × 10'0" |
| BEDROOM 2     |                |
| 3.39m x 3.09m | 11'2" x 10'2"  |
| BEDROOM 3     |                |
| 3.58m x 3.35m | 11'9" x 11'0"  |
| BEDROOM 4     |                |
| 3.38m x 2.50m | 11'1" x 8'2"   |
|               |                |

### C Cupboard W Wardrobe