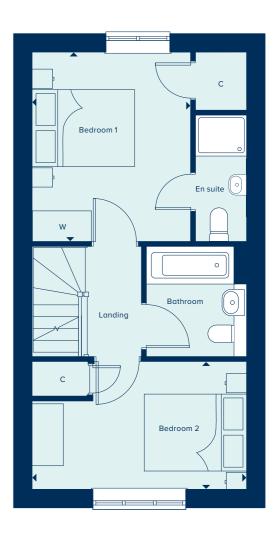

### FIRST FLOOR

BEDROOM 1

| 3.69m x 3.09m | 12'1" x 10'1" |
|---------------|---------------|
| BEDROOM 2     |               |
| 4.18m x 2.49m | 13'8" x 8'2"  |

### C Cupboard W Wardrobe