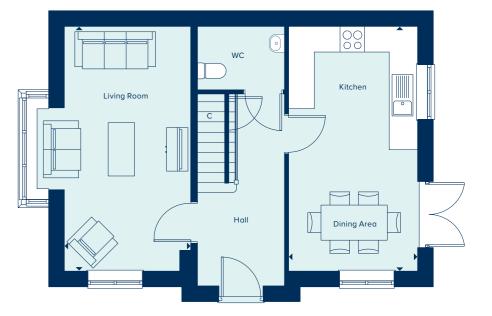

# THE EDGEWORTH

The Edgeworth is a three bedroom home which includes a versatile open plan kitchen and dining area which is ideal for entertaining, in addition to a separate light and airy living room. Bedroom one benefits from a built-in wardrobe and an en suite shower room. The house is perfectly suited to modern living, featuring a high quality kitchen, sanitaryware and fixtures and fittings throughout.

### THE EDGEWORTH

3 Bedroom Home

crestnicholson.com

### **GROUND FLOOR**

KITCHEN / DINING AREA
3.55m x 2.89m 11'6" x 9'5"

LIVING ROOM

5.09m x 3.33m 16'8" x 10'11"