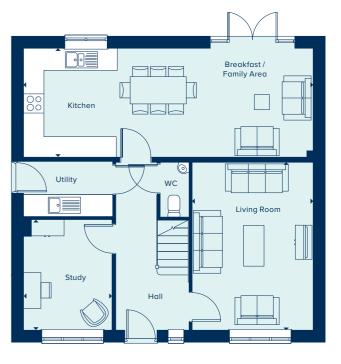

## THE WINCHESTER

The Winchester is a sizeable family home with five double bedrooms, two bathrooms, study, separate utility room and substantial living spaces. The open plan kitchen, dining and family room features French doors which open out into the rear garden. Bay windows provide elegance, interest and light. But perhaps the greatest attraction is bedroom one which features an en suite shower room and built-in wardrobes.

### **GROUND FLOOR**

| KITCHEN / DINING | / FAMILY ROOM  |
|------------------|----------------|
| 8.16m x 2.74m    | 26'9" x 9'0"   |
| LIVING ROOM      |                |
| 4.83m x 3.50m    | 15'10" x 11'6" |
| STUDY            |                |
| 2.66m x 2.47m    | 8'7" x 8'1"    |