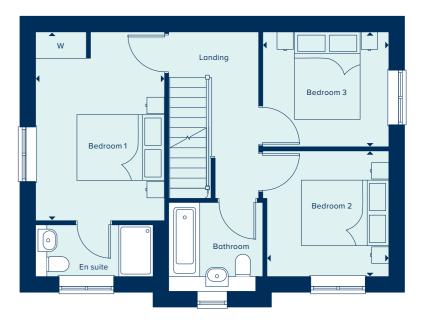

# THE EDGEWORTH

The Edgeworth is a three bedroom home which includes a versatile open plan kitchen and dining area which is ideal for entertaining, in addition to a separate light and airy living room. Bedroom one benefits from a built-in wardrobe and an en suite shower room. The house is perfectly suited to modern living, featuring a high quality kitchen, sanitaryware and fixtures and fittings throughout.

### THE EDGEWORTH

3 Bedroom Home

crestnicholson.com

# FIRST FLOOR

BEDROOM 1 3.60m x 2.85m 11'9" x 9'4" BEDROOM 2

3.67m x 2.85m 12'0" x 9'4"

BEDROOM 3 3.52m x 2.15m 11'6" x 7'0"

C Cupboard W Wardrobe