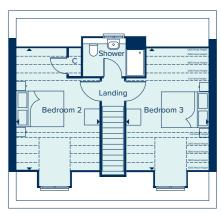

# THE BUCKINGHAM

The Buckingham is a spacious five-bedroom family home ideally suited to a large family or those who enjoy entertaining. An extensive kitchen, dining and family area extends across the rear of the property, with French doors opening into the garden, the ground floor also benefits from a separate living room, study and utility room. Upstairs, the main bedroom suite enjoys an en suite and the four further bedrooms share the modern family bathroom. Attention to detail and quality products feature throughout.

### THE BUCKINGHAM

5 Bedroom Home

crestnicholson.com

### GROUND FLOOR

KITCHEN / BREAKFAST / FAMILY AREA

| 8.51m x 3.20m | 27'9" x 10'6" |
|---------------|---------------|
| LIVING ROOM   |               |
| 4.94m x 3.56m | 16'2" x 11'8" |
| STUDY         |               |
| 3.25m x 2.60m | 10'8" x 8'6"  |

### FIRST FLOOR

| BEDROOM 1     |                |
|---------------|----------------|
| 4.24m x 3.77m | 13'11" x 12'4" |
| BEDROOM 2     |                |
| 3.95m x 2.59m | 13'0" x 8'6"   |
| BEDROOM 3     |                |
| 4.00m x 2.43m | 13'1" x 7'11"  |
| BEDROOM 4     |                |
| 3.53m x 2.66m | 11'7" x 8'8"   |
| BEDROOM 5     |                |
| 3.07m x 2.48m | 10'1" x 8'1"   |

C Cupboard W Wardrobe • Specification