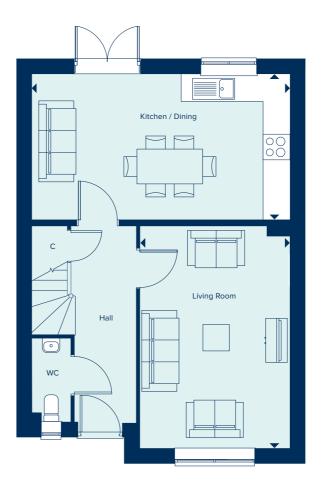

# THE CHELMSFORD

The Chelmsford is a generously sized three bedroom property. Inspired by tradition, it has a double fronted layout and features an attractive bay window which, together with French doors, make this a beautifully bright property. A welcoming hallway leads to two spacious rooms: an open plan kitchen and dining area, along with a spacious living room. Upstairs, the main bedroom benefits from an en suite shower room and a built-in wardrobe. There is an additional two double bedrooms plus a family bathroom.

### **GROUND FLOOR**

KITCHEN / DINING AREA

| 5.58m x 2.95m | 18'4" x 9'8' |
|---------------|--------------|
| LIVING ROOM   |              |
| 5 58m x 2 89m | 18'4" x 9'5' |

### FIRST FLOOR

| BEDROOM 1     |              |
|---------------|--------------|
| 4.31m x 2.95m | 14'1" x 9'8" |
| BEDROOM 2     |              |
| 2.87m x 2.79m | 9'5" x 9'1"  |
| BEDROOM 3     |              |
| 2.88m x 2.63m | 9'5" x 8'7"  |

### C Cupboard W Wardrobe