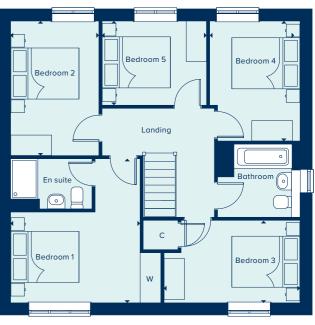

# THE BUCKINGHAM

The Buckingham is a spacious five-bedroom family home ideally suited to a large family or those who enjoy entertaining. An extensive kitchen, dining and family area extends across the rear of the property, with French doors opening into the garden, the ground floor also benefits from a separate living room, study and utility room. Upstairs, the main bedroom suite enjoys an en suite and the four further bedrooms share the modern family bathroom. Attention to detail and quality products feature throughout.

### THE BUCKINGHAM

5 Bedroom Home

crestnicholson.com

### GROUND FLOOR

KITCHEN / BREAKFAST / FAMILY AREA

| 8.51m x 3.20m | 27'9" x 10'6" |
|---------------|---------------|
| LIVING ROOM   |               |
| 4.94m x 3.56m | 16'2" x 11'8" |
| STUDY         |               |
| 3.25m x 2.60m | 10'8" x 8'6"  |

### FIRST FLOOR

| BEDROOM 1     |                |
|---------------|----------------|
| 4.24m x 3.77m | 13'11" x 12'4" |
| BEDROOM 2     |                |
| 3.95m x 2.59m | 13'0" x 8'6"   |
| BEDROOM 3     |                |
| 4.00m x 2.43m | 13'1" x 7'11"  |
| BEDROOM 4     |                |
| 3.53m x 2.66m | 11'7" x 8'8"   |
| BEDROOM 5     |                |
| 3.07m x 2.48m | 10'1" x 8'1"   |

C Cupboard W Wardrobe • Specification