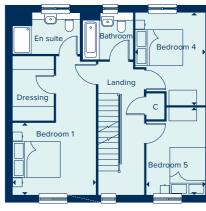

## THE WINCHESTER

The Winchester is a sizeable family home with five double bedrooms, two bathrooms, study, separate utility room and substantial living spaces. The open plan kitchen, dining and family room features French doors which open out into the rear garden. Bay windows provide elegance, interest and light. But perhaps the greatest attraction is bedroom one which features an en suite shower room and built-in wardrobes.

# 5 BEDROOM HOME

HOMES 12, 13, 23, 24, 25, 30, 31 & 33

### **GROUND FLOOR**

| KITCHEN / DINING | / FAMILY ROOM  |
|------------------|----------------|
| 8.16m x 2.74m    | 26'9" x 9'0"   |
| LIVING ROOM      |                |
| 4.83m x 3.50m    | 15'10" x 11'6" |
| STUDY            |                |
| 2.66m x 2.47m    | 8'7" x 8'1"    |

| FIRST FLOOR   |       |         |
|---------------|-------|---------|
| BEDROOM 1     |       |         |
| 3.54m x 3.00m | 11'7" | x 9'8"  |
| BEDROOM 4     |       |         |
| 3.95m x 2.96m | 13'0" | x 9'8"  |
| BEDROOM 5     |       |         |
| 3.68m x 2.43m | 12'1" | x 7'11" |

HOMES 16, 17, 18, 27 & 29

### SECOND FLOOR

| BEDROOM 2     |               |
|---------------|---------------|
| 4.52m x 3.54m | 14'10 × 11'7" |
| BEDROOM 3     |               |
| 4.52m x 3.50m | 14'10 x 11'6" |

### C Cupboard W Wardrobe --- Ceiling Heights