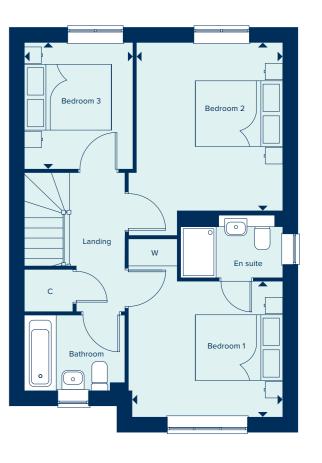

# THE CHELMSFORD

The Chelmsford is a generously sized three bedroom property. Inspired by tradition, it has a double fronted layout and features an attractive bay window which, together with French doors, make this a beautifully bright property. A welcoming hallway leads to two spacious rooms: an open plan kitchen and dining area, along with a spacious living room. Upstairs, the main bedroom benefits from an en suite shower room and a built-in wardrobe. There is an additional two double bedrooms plus a family bathroom.

### FIRST FLOOR

| BEDROOM 1     |              |
|---------------|--------------|
| 4.31m x 2.95m | 14'1" x 9'8" |
| BEDROOM 2     |              |
| 2.87m x 2.79m | 9'5" x 9'1"  |
| BEDROOM 3     |              |
| 2.88m x 2.63m | 9'5" x 8'7"  |

### C Cupboard W Wardrobe