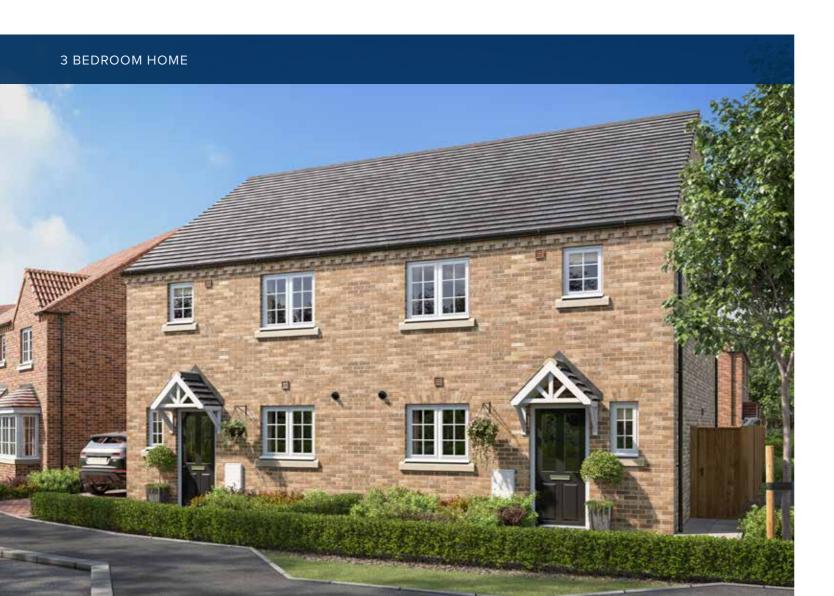

# THE EDGEWORTH (PLOTS 42 & 43)

The Edgeworth is a three bedroom home which includes a versatile open plan kitchen and dining area which is ideal for entertaining, in addition to a separate light and airy living room. Bedroom one benefits from a built-in wardrobe and an en suite shower room. The house is perfectly suited to modern living, featuring a high quality kitchen, sanitaryware and fixtures and fittings throughout.

### THE EDGEWORTH (PLOTS 42 & 43)

3 Bedroom Home

crestnicholson.com