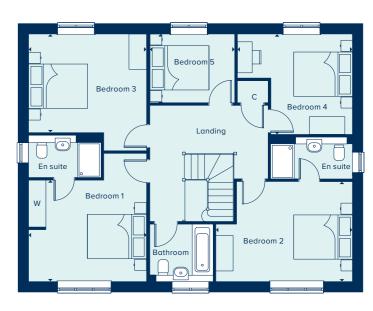

## THE WINCHESTER

The Winchester is a sizeable family home with five double bedrooms, two bathrooms, study, separate utility room and substantial living spaces. The open plan kitchen, dining and family room features French doors which open out into the rear garden. Bay windows provide elegance, interest and light. But perhaps the greatest attraction is bedroom one which features an en suite shower room and built-in wardrobes.

# 5 BEDROOM HOME

HOMES 12, 13, 23, 24, 25, 30, 31 & 33

### **GROUND FLOOR**

| KITCHEN / DINING | / FAMILY ROOM  |
|------------------|----------------|
| 8.16m x 2.74m    | 26'9" x 9'0"   |
| LIVING ROOM      |                |
| 4.83m x 3.50m    | 15'10" x 11'6" |
| STUDY            |                |
| 2.66m x 2.47m    | 8'7" x 8'1"    |

| FIRST FLOOR   |       |         |
|---------------|-------|---------|
| BEDROOM 1     |       |         |
| 3.54m x 3.00m | 11'7" | x 9'8"  |
| BEDROOM 4     |       |         |
| 3.95m x 2.96m | 13'0" | x 9'8"  |
| BEDROOM 5     |       |         |
| 3.68m x 2.43m | 12'1" | x 7'11" |

HOMES 16, 17, 18, 27 & 29

### SECOND FLOOR

| BEDROOM 2     |               |
|---------------|---------------|
| 4.52m x 3.54m | 14'10 × 11'7" |
| BEDROOM 3     |               |
| 4.52m x 3.50m | 14'10 x 11'6" |

### C Cupboard W Wardrobe --- Ceiling Heights