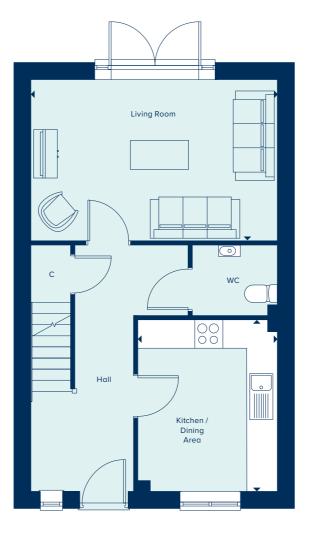

# THE EDGEWORTH

The Edgeworth is a three bedroom home which includes a versatile open plan kitchen and dining area which is ideal for entertaining, in addition to a separate light and airy living room. Bedroom one benefits from a built-in wardrobe and an en suite shower room. The house is perfectly suited to modern living, featuring a high quality kitchen, sanitaryware and fixtures and fittings throughout.

### **GROUND FLOOR**

KITCHEN / DINING AREA
3.55m x 2.89m 11'6" x 9'5"

LIVING ROOM

5.09m x 3.33m 16'8" x 10'11"