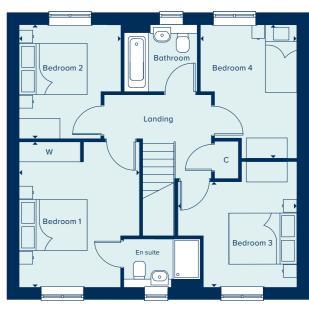

# THE BUCKINGHAM

The Buckingham is a spacious five-bedroom family home ideally suited to a large family or those who enjoy entertaining. An extensive kitchen, dining and family area extends across the rear of the property, with French doors opening into the garden, the ground floor also benefits from a separate living room, study and utility room. Upstairs, the main bedroom suite enjoys an en suite and the four further bedrooms share the modern family bathroom. Attention to detail and quality products feature throughout.

### FIRST FLOOR

| BEDROOM 1     |                |
|---------------|----------------|
| 4.24m x 3.77m | 13'11" x 12'4" |
| BEDROOM 2     |                |
| 3.95m x 2.59m | 13'0" x 8'6"   |
| BEDROOM 3     |                |
| 4.00m x 2.43m | 13'1" x 7'11"  |
| BEDROOM 4     |                |
| 3.53m x 2.66m | 11'7" x 8'8"   |
| BEDROOM 5     |                |
| 3.07m x 2.48m | 10'1" x 8'1"   |