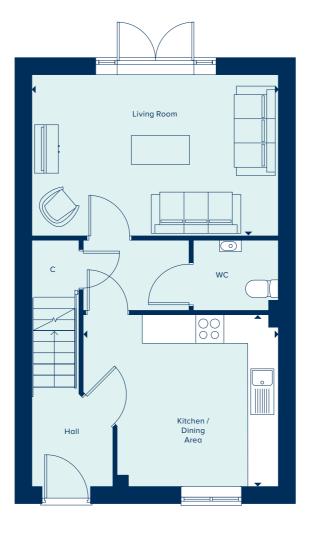

# THE CALTHORPE

The Calthorpe is an exceptionally spacious two bedroom home designed for comfort and convenience. The ground floor includes an open plan fitted kitchen and dining area and a separate spacious living room. Upstairs, benefits from having an en suite shower room to the main bedroom plus a second double bedroom and bathroom.

### THE CALTHORPE

2 Bedroom Home

crestnicholson.com

### GROUND FLOOR

KITCHEN / DINING AREA

| 4.86m x 2.10m | 15'11" x 6'10 |
|---------------|---------------|
| LIVING ROOM   |               |
| 4.18m x 3.56m | 13'8" x 11'8  |

### C Cupboard W Wardrobe