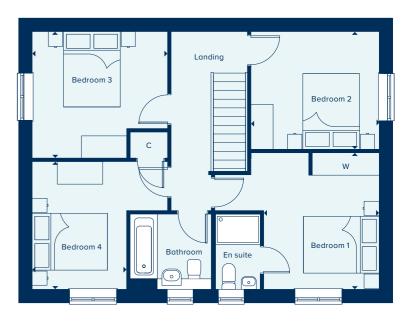

# THE MARLBOROUGH

The Marlborough is ideally suited to modern family living, featuring ample flexible spaces. The elegant hallway provides access to the central living areas: an open-plan kitchen-dining area with utility room and a spacious, light-filled living room. Upstairs are four large bedrooms, with the main bedroom benefiting from an en suite bathroom.

### FIRST FLOOR

| BEDROOM 1     |                |
|---------------|----------------|
| 3.63m x 3.05m | 11'11" × 10'0" |
| BEDROOM 2     |                |
| 3.39m x 3.09m | 11'2" x 10'2"  |
| BEDROOM 3     |                |
| 3.58m x 3.35m | 11'9" x 11'0"  |
| BEDROOM 4     |                |
| 3.38m x 2.50m | 11'1" x 8'2"   |
|               |                |

### C Cupboard W Wardrobe