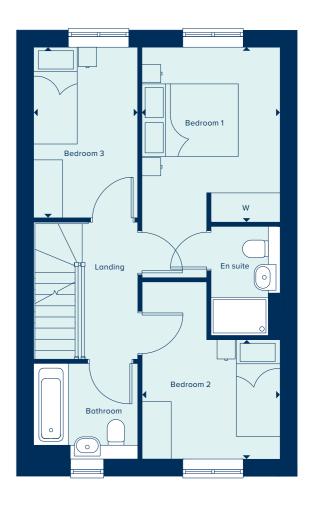

# THE CALTHORPE

The Calthorpe is an exceptionally spacious two bedroom home designed for comfort and convenience. The ground floor includes an open plan fitted kitchen and dining area and a separate spacious living room. Upstairs, benefits from having an en suite shower room to the main bedroom plus a second double bedroom and bathroom.

### THE CALTHORPE

2 Bedroom Home

crestnicholson.com

### FIRST FLOOR

BEDROOM 1

| 3.69m x 3.09m | 12'1" x 10'1" |
|---------------|---------------|
| BEDROOM 2     |               |
| 4.18m x 2.49m | 13'8" x 8'2"  |

### C Cupboard W Wardrobe