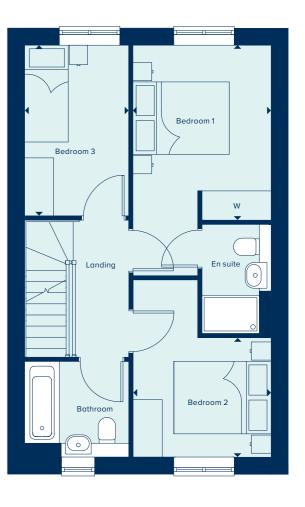

# THE EDGEWORTH

The Edgeworth is a three bedroom home which includes a versatile open plan kitchen and dining area which is ideal for entertaining, in addition to a separate light and airy living room. Bedroom one benefits from a built-in wardrobe and an en suite shower room. The house is perfectly suited to modern living, featuring a high quality kitchen, sanitaryware and fixtures and fittings throughout.

# FIRST FLOOR

BEDROOM 1 3.60m x 2.85m 11'9" x 9'4" BEDROOM 2

3.67m x 2.85m 12'0" x 9'4"

BEDROOM 3 3.52m x 2.15m 11'6" x 7'0"

C Cupboard W Wardrobe