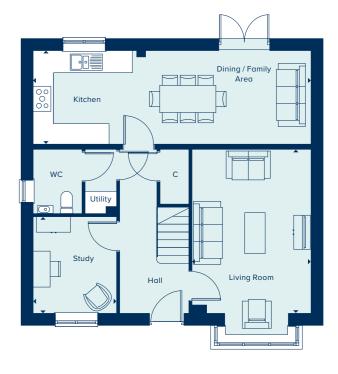

# THE BUCKINGHAM

The Buckingham is a spacious five-bedroom family home ideally suited to a large family or those who enjoy entertaining. An extensive kitchen, dining and family area extends across the rear of the property, with French doors opening into the garden, the ground floor also benefits from a separate living room, study and utility room. Upstairs, the main bedroom suite enjoys an en suite and the four further bedrooms share the modern family bathroom. Attention to detail and quality products feature throughout.

### GROUND FLOOR

KITCHEN / BREAKFAST / FAMILY AREA

| 8.51m x 3.20m | 27'9" x 10'6" |
|---------------|---------------|
| LIVING ROOM   |               |
| 4.94m x 3.56m | 16'2" x 11'8" |
| STUDY         |               |
| 3.25m x 2.60m | 10'8" x 8'6"  |