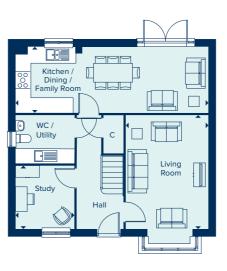

# THE MARLBOROUGH

The Marlborough is ideally suited to modern family living, featuring ample flexible spaces. The elegant hallway provides access to the central living areas: an open-plan kitchen-dining area with utility room and a spacious, light-filled living room. Upstairs are four large bedrooms, with the main bedroom benefiting from an en suite bathroom.

# 4 BEDROOM HOME

### **GROUND FLOOR**

KITCHEN / DINING / FAMILY AREA
6.82m x 3.33m 22'6" x 10'11"

LIVING ROOM
6.82m x 3.49m 22'4" x 11'5"

### FIRST FLOOR

| BEDROOM 1     |                |
|---------------|----------------|
| 3.63m x 3.05m | 11'11" × 10'0" |
| BEDROOM 2     |                |
| 3.39m x 3.09m | 11'2" x 10'2"  |
| BEDROOM 3     |                |
| 3.58m x 3.35m | 11'9" x 11'0"  |
| BEDROOM 4     |                |
| 3.38m x 2.50m | 11'1" x 8'2"   |
|               |                |

### C Cupboard W Wardrobe