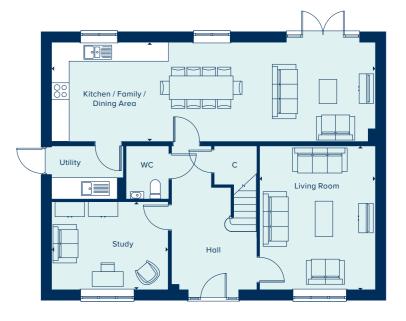

## THE STRATFORD

An ultimately flexible home, the Stratford can accommodate a large or extended family. It features generous downstairs living spaces and five bedrooms, two of which have en suite bathrooms. There's ample potential for a home office, a games room or a home cinema, and the Stratford also has the benefit of a double garage, in addition to two parking spaces. The property also benefits from a utility room and extensive storage capacity.

### **GROUND FLOOR**

| KITCHEN / FAMILY / D | INING AREA    |
|----------------------|---------------|
| 10.98m x 3.36m       | 36'0" x 11'0" |
| LIVING ROOM          |               |
| 4.87m x 3.93m        | 16'0" x 12'9" |
| STUDY                |               |
| 3.96m x 2.98m        | 13'0" x 9'8"  |

### FIRST FLOOR

| BEDROOM 1     |                |
|---------------|----------------|
| 4.00m x 3.44m | 13'1" x 11'3"  |
| BEDROOM 2     |                |
| 4.63m x 3.40m | 15'2" x 11'2"  |
| BEDROOM 3     |                |
| 4.00m x 3.35m | 13'1" x 10'11" |
| BEDROOM 4     |                |
| 3.90m x 3.40m | 12'9" x 11'2"  |
| BEDROOM 5     |                |
| 2.88m x 2.32m | 9'5" x 7'7"    |
|               |                |

### C Cupboard W Wardrobe