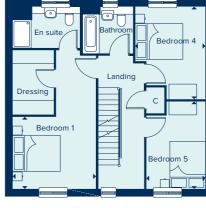

## THE WINCHESTER

The Winchester is a sizeable family home with five double bedrooms, two bathrooms, study, separate utility room and substantial living spaces. The open plan kitchen, dining and family room features French doors which open out into the rear garden. Bay windows provide elegance, interest and light. But perhaps the greatest attraction is bedroom one which features an en suite shower room and built-in wardrobes.

# 5 BEDROOM HOME

HOMES 12, 13, 23, 24, 25, 30, 31 & 33

### **GROUND FLOOR**

| KITCHEN / DINING | / FAMILY ROOM  |
|------------------|----------------|
| 8.16m x 2.74m    | 26'9" x 9'0"   |
| LIVING ROOM      |                |
| 4.83m x 3.50m    | 15'10" x 11'6" |
| STUDY            |                |
| 2.66m x 2.47m    | 8'7" x 8'1"    |

| FIRST FLOOR   |       |         |
|---------------|-------|---------|
| BEDROOM 1     |       |         |
| 3.54m x 3.00m | 11'7" | x 9'8"  |
| BEDROOM 4     |       |         |
| 3.95m x 2.96m | 13'0" | x 9'8"  |
| BEDROOM 5     |       |         |
| 3.68m x 2.43m | 12'1" | x 7'11" |

HOMES 16, 17, 18, 27 & 29

### SECOND FLOOR

| BEDROOM 2     |               |
|---------------|---------------|
| 4.52m x 3.54m | 14'10 × 11'7" |
| BEDROOM 3     |               |
| 4.52m x 3.50m | 14'10 x 11'6" |

### C Cupboard W Wardrobe --- Ceiling Heights