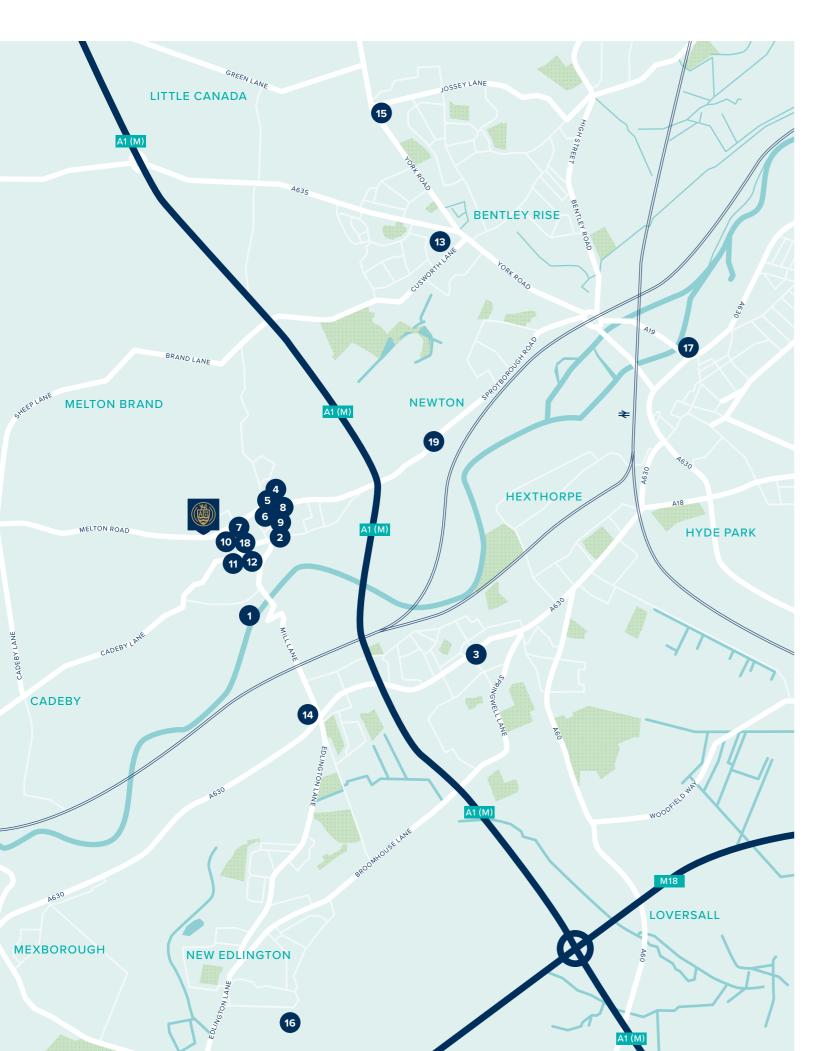

AROUND THE AREA

### SPOILT FOR CHOICE IN SPROTBROUGH

## With so much to appreciate in the immediate and surrounding area there is something for everyone in Sprotbrough

### On your doorstep

Whether it's being amongst nature or socialising over a good meal, life at Copley Park is all about doing what makes you happy. With a beautiful riverside pub and great village facilities, this is the perfect location for you.

- 1 The Boat Inn
- 2 St Mary's Church
- 3 Pickfords Pharmacy
- 4 The Ivanhoe
- 5 Sprotbrough Village Post Office
- 6 Shires Stores
- 7 Sprotbrough Country Club
- 8 The Pantry
- 9 Otto bar and kitchen
- 10 New Lane playground

### Education

Copley Park is located close to a wide selection of established primary and secondary schools, that have been rated as 'Good' or 'Outstanding' by Ofsted.
There is also an adult education college in nearby Doncaster.

- 11 Copley Junior School
- Orchard Infant School
- 13 Scawsby Junior Academy
- 14 Warmsworth Primary School
- Don Valley Academy (11 16 yrs)
- Sir Thomas Wharton Academy (11 18 yrs)
- Doncaster College (Higher Education)
- 18 Apple Tree Day Nursery
- 19 Sunny Bright Day Nursery

### Travel

Served by excellent transport links, you will always feel connected at Copley Park. Key commuter towns York, Leeds and Sheffield are accessible in less than 30 minutes on the train, and less than an hour via the A1(M) and M18. These roads also give rapid access to the M1 meaning London is just over a three-hour drive away. The development is just a 10 minute drive from Doncaster city centre where you will find the train station which is on the East Coast Main Line.

London Kings Cross – 1 hour 40 minutes York – 22 minutes Sheffield – 23 minutes Leeds – 30 minutes

Doncaster train station 10 minutes Sheffield – 34minutes Leeds – 47 minutes York – 56 minutes

Melton Road, Sprotbrough, Doncaster DN5 7PA