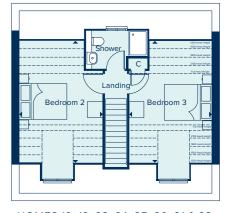

## THE WINCHESTER

The Winchester is a sizeable family home with five double bedrooms, two bathrooms, study, separate utility room and substantial living spaces. The open plan kitchen, dining and family room features French doors which open out into the rear garden. Bay windows provide elegance, interest and light. But perhaps the greatest attraction is bedroom one which features an en suite shower room and built-in wardrobes.

# 5 BEDROOM HOME

HOMES 12, 13, 23, 24, 25, 30, 31 & 33

### **GROUND FLOOR**

| KITCHEN / DINING | / FAMILY ROOM  |
|------------------|----------------|
| 8.16m x 2.74m    | 26'9" x 9'0"   |
| LIVING ROOM      |                |
| 4.83m x 3.50m    | 15'10" x 11'6" |
| STUDY            |                |
| 2.66m x 2.47m    | 8'7" x 8'1"    |

| FIRST FLOOR   |       |         |
|---------------|-------|---------|
| BEDROOM 1     |       |         |
| 3.54m x 3.00m | 11'7" | x 9'8"  |
| BEDROOM 4     |       |         |
| 3.95m x 2.96m | 13'0" | x 9'8"  |
| BEDROOM 5     |       |         |
| 3.68m x 2.43m | 12'1" | x 7'11" |

HOMES 16, 17, 18, 27 & 29

### SECOND FLOOR

| BEDROOM 2     |               |
|---------------|---------------|
| 4.52m x 3.54m | 14'10 × 11'7" |
| BEDROOM 3     |               |
| 4.52m x 3.50m | 14'10 x 11'6" |

### C Cupboard W Wardrobe --- Ceiling Heights