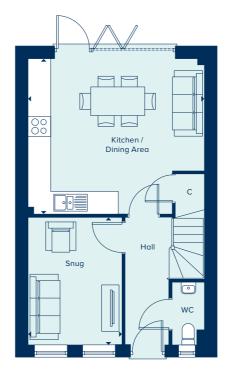

## THE HEXHAM

The Hexham is the ideal family home, a four bedroom property spread over three floors. The middle floor hosts the main bedroom with en suite along with a living room. The two double bedrooms and single bedroom on the second floor share a family bathroom. Downstairs, a kitchen-dining area and separate snug can accommodate the various demands of family life with the addition of a convenient ground floor cloakroom.

### GROUND FLOOR

| KITCHEN / DINING A | REA           |
|--------------------|---------------|
| 5.02m x 4.36m      | 16'5" x 14'3' |
| SNUG               |               |
| 3.62m x 2.67m      | 11'9" x 8'7'  |

### $AC \ \, \hbox{Airing Cupboard} \quad C \ \, \hbox{Cupboard} \quad W \ \, \hbox{Wardrobe}$

Please note, the digital illustrations are for illustration purposes only and any may not accurately depict elevation materials, gradients, landscaping or street furniture and may be subject to change. Whilst every effort has been made to ensure that the measurements and dimensions referred to in this brochure are an accurate reflection of the dimensions and measurements of the plots when built, the dimensions may vary from the measurements shown in the brochure save that any such variation shall be no greater than +/- 50mm of the measurements referred to in the brochure. You are strongly advised, therefore, not to order any carpets, appliances or any other goods which depend on precise dimensions before carrying out an actual measurement within your reserved plot. Whilst every reasonable effort has been made to ensure that the information contained in this brochure is correct, it is designed specifically as a guide only and does not constitute or form any part of a contract of sale transfer or lease unless any point that you specifically want to rely on is confirmed in writing by Crest Nicholson and is referred to in the contract. Please ask a sales executive for further details. Crest Nicholson is a registered developer with the New Homes Quality Code. Please speak to a sales executive if you need further help with any marketing material including provision in another format. 1011546/March 2024.