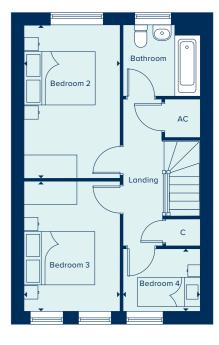

## THE HEXHAM

The Hexham is the ideal family home, a four bedroom property spread over three floors. The middle floor hosts the main bedroom with en suite along with a living room. The two double bedrooms and single bedroom on the second floor share a family bathroom. Downstairs, a kitchen-dining area and separate snug can accommodate the various demands of family life with the addition of a convenient ground floor cloakroom.

# BEDROOM 2 4.35m x 2.75m 14'3" x 9'0" BEDROOM 3 3.70m x 2.74m 12'1" x 9'0" BEDROOM 4

SECOND FLOOR

2.21m x 1.80m

### $AC \ \, \hbox{Airing Cupboard} \quad C \ \, \hbox{Cupboard} \quad W \ \, \hbox{Wardrobe}$

Please note, the digital illustrations are for illustration purposes only and any may not accurately depict elevation materials, gradients, landscaping or street furniture and may be subject to change. Whilst every effort has been made to ensure that the measurements and dimensions referred to in this brochure are an accurate reflection of the dimensions and measurements of the plots when built, the dimensions may vary from the measurements shown in the brochure save that any such variation shall be no greater than +/- 50mm of the measurements referred to in the brochure. You are strongly advised, therefore, not to order any carpets, appliances or any other goods which depend on precise dimensions before carrying out an actual measurement within your reserved plot. Whilst every reasonable effort has been made to ensure that the information contained in this brochure is correct, it is designed specifically as a guide only and does not constitute or form any part of a contract of sale transfer or lease unless any point that you specifically want to rely on is confirmed in writing by Crest Nicholson and is referred to in the contract. Please ask a sales executive for further details. Crest Nicholson is a registered developer with the New Homes Quality Code. Please speak to a sales executive if you need further help with any marketing material including provision in another format. 1011546/March 2024.

7'3" x 5'9"