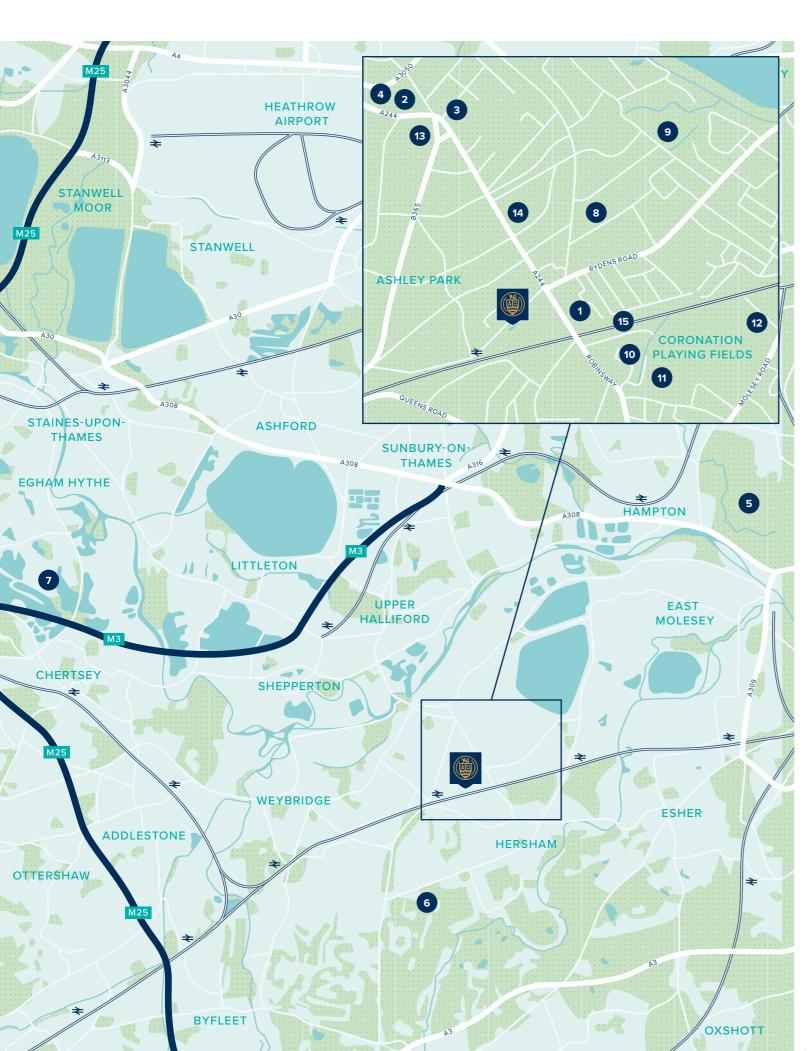

### On your doorstep

When you have simple access to all the amenities you need, your new home is something you can enjoy even more.

- 1 Tesco Express
- 2 The Heart Shopping Centre
- 3 Everyman Cinema
- 4 PureGym
- 5 Bushy Park
- 6 Burhill Golf Club
- 7 Thorpe Park

### Education

Whatever age your children are, you will easily find the perfect school for them, thanks to the excellent choice close by.

- 8 Danesfield Manor School
- 9 Walton Oak School
- 10 Three Rivers Academy
- 11 Bell Farm Primary School
- Cardinal Newman Catholic
  Primary School
- 13 Ashley CofE Primary School
- Westward Preparatory School
- 15 Toad Hall Nursery

### Travel

With excellent road and rail connections at your fingertips, getting to work, school or enjoying days out is effortless.

Walton-on-Thames town centre – 4 minutes' drive

Walton-on-Thames train station – 5 minutes' walk

Hersham – 5 minutes' drive

London Waterloo – 25 minutes (by train - from Walton-on-Thames)

Heathrow Airport – 22 minutes' drive

Station Avenue, Walton-on-Thames, Surrey KT12 1FJ

For all enquiries please call